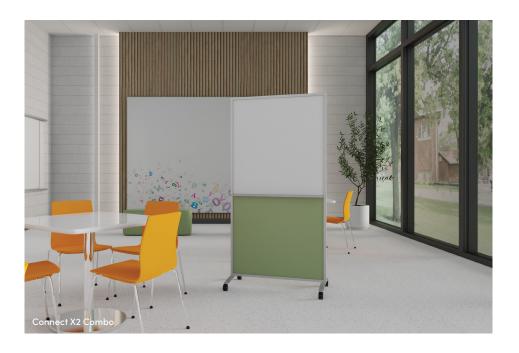

## Glass

Premium glass surfaces offer sophistication and dimension where presentation matters. Glass meets the highest standards for cleanliness and comes in magnetic variations as well. 10 standard colors, plus custom colors.

## Fully Customizable

As the writing surface experts, this is what we do best! Custom print anything from school logos, to photos, to art, in unlimited colors on our glassboards!

From high-contrast porcelain, to elegant glass, cork or chalk, there's no wrong choices, just options when it comes to Calyx whiteboards.