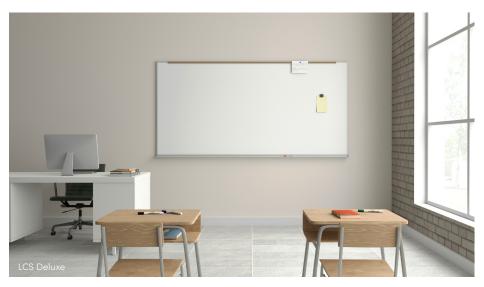

#### LCS Porcelain

With their low reflective surfaces, porcelain boards are a great choice for brightly-lit spaces. Non-porous porcelain surfaces come in magnetic versions and can double as a projection screen. 6 standard colors.