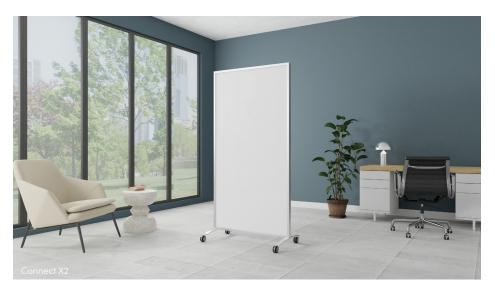

great choice for brightly-lit spaces. Non-porous porcelain surfaces come in magnetic versions and can double as a projection screen. 6 standard colors.

#### Glass

Premium glass surfaces offer sophistication and dimension where presentation matters. Glass meets the highest standards for cleanliness and comes in magnetic variations as well. 10 standard colors, plus custom colors.

### Fully Customizable

As the writing surface experts, this is what we do best! Custom print anything from school logos, to photos, to art, in unlimited colors on our glassboards!

From high-contrast porcelain, to elegant glass, cork or chalk, there's no wrong choices, just options when it comes to Calyx whiteboards.

## MARKERBOARDS/TACKBOARDS







Foster collaboration to reach full

## MOBILE MARKERBOARDS







Capture genius wherever it

# SLIDING SYSTEMS







Slide over, for more fresh hinking