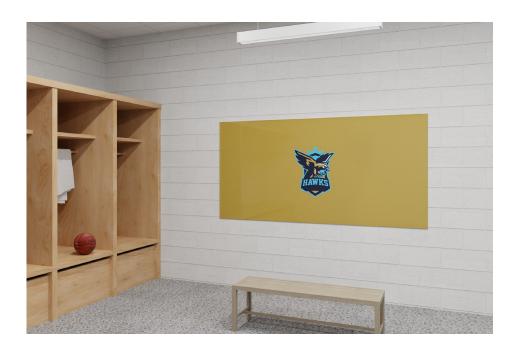

#### Glass

Premium glass surfaces offer sophistication and dimension where presentation matters. Glass meets the highest standards for cleanliness and comes in magnetic variations as well. 10 standard colors, plus custom colors.

### Fully Customizable

As the writing surface experts, this is what we do best! Custom print anything from school logos, to photos, to art, in unlimited colors on our glassboards!

From high-contrast porcelain, to elegant glass, cork or chalk, there's no wrong choices, just options when it comes to Calyx whiteboards.