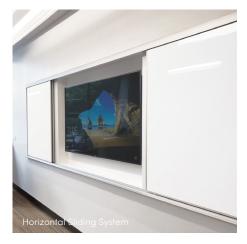

celain surfaces come in magnetic versions and can double as a projection screen. 6 standard colors.

#### Glass

Premium glass surfaces offer sophistication and dimension where presentation matters. Glass meets the highest standards for cleanliness and comes in magnetic variations as well. 10 standard colors, plus custom colors.

### Fully Customizable

As the writing surface experts, this is what we do best! Custom print anything from school logos, to photos, to art, in unlimited colors on our glassboards!

From high-contrast porcelain, to elegant glass, cork or chalk, there's no wrong choices, just options when it comes to Calyx whiteboards.

## MARKERBOARDS/TACKBOARDS







Foster collaboration to reach full

## MOBILE MARKERBOARDS







Capture genius wherever it

# SLIDING SYSTEMS







Slide over, for more fresh hinking