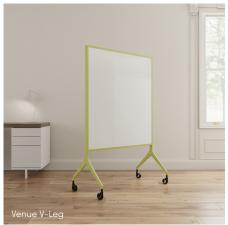

reat choice for brightly-lit spaces. Non-porous porcelain surfaces come in magnetic versions and can double as a projection screen. 6 standard colors.

#### Glass

Premium glass surfaces offer sophistication and dimension where presentation matters. Glass meets the highest standards for cleanliness and comes in magnetic variations as well. 10 standard colors, plus custom colors.

### Fully Customizable

As the writing surface experts, this is what we do best! Custom print anything from school logos, to photos, to art, in unlimited colors on our glassboards!

From high-contrast porcelain, to elegant glass, cork or chalk, there's no wrong choices, just options when it comes to Calyx whiteboards.

## MARKERBOARDS/TACKBOARDS







Foster collaboration to reach full

## MOBILE MARKERBOARDS







Capture genius wherever it

# SLIDING SYSTEMS







Slide over, for more fresh hinking