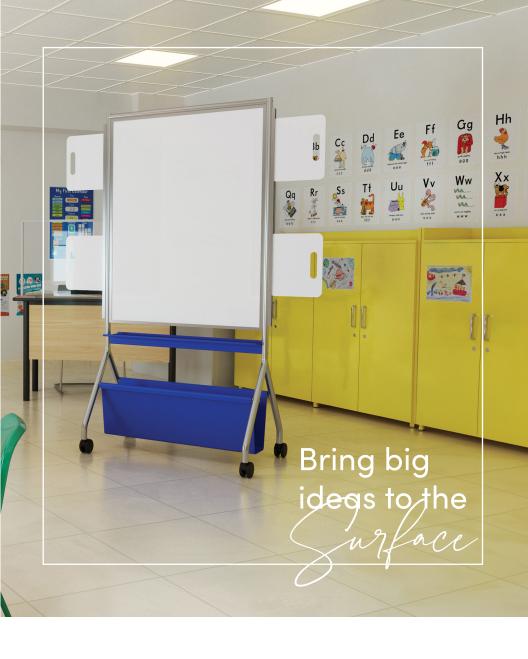

Giving you the tools to

Calyx by Claridge products can be found in prestigious colleges and universities, school offices and campuses across the country. Backed by over 75 years of crafting the world's finest writing surfaces, Calyx offers a complete set of solutions for the new world of education. Offering the best in class writing surfaces, glass and porcelain provide greater durability, scratch- and stain-resistance, and color options to enliven your space.

#### LCS Porcelain

With their low reflective surfaces, porcelain boards are a great choice for brightly-lit spaces. Non-porous porcelain surfaces come in magnetic versions and can double as a projection screen. 6 standard colors.

#### Glass

Premium glass surfaces offer sophistication and dimension where presentation matter