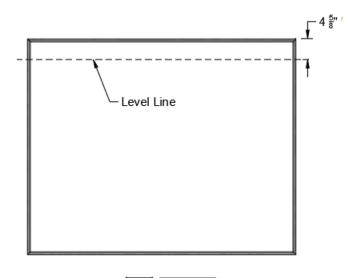

## ASSEMBLY INSTRUCTIONS

- place hanger below support frame as board to bottom of hanger.
- Note: Frame dimensions may vary, for a precise measurement. First shown. Measure down from top of

- 1. Determine the desired top height for mounting the wallboard. Mark a line.
- 2. Measure down 4 5/8" from the top line and draw a level line for the hanger placement.
- 3. Attach hanger using appropriate wall fasteners. Ensure hanger is mounted centered of board width.
- 4. Using a straight edge, shim where necessary so that all anchor points of hangers are in line and level.
- 5. Hang board onto "Z" bar hanger. Ensure top hanger engage with support trim as shown. (Requires 2 people)
- 6. To secure bottom of wallboard to wall, remove the release liner from the adhesive Tabs along the bottom.