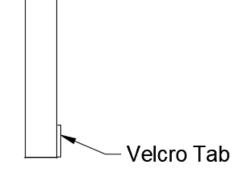

## ASSEMBLY INSTRUCTIONS

- place hanger below support frame as board to bottom of hanger.
- Note: Frame dimensions may vary, for a precise measurement. First shown. Measure down from top of

- 1. Determine the desired top height for mounting the wallboard. Mark a line.
- 2. Measure down 4 5/8" from the top line and draw a level line for the hanger placement.
- 3. Attach hanger using appropriate wall fasteners. Ensure hanger is mounted centered of board width.
- 4. Using a straight edge, shim where necessary so that all anchor points of hangers are in line and level.
- 5. Hang board onto "Z" bar hanger. Ensure top hanger engage with support trim as shown. (Requires 2 people)
- 6. To secure bottom of wallboard to wall, remove the release liner from the adhesive Tabs along the bottom.