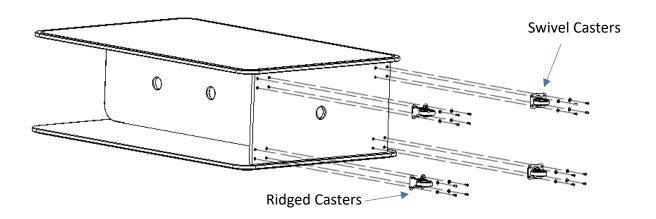

#### Hardware:

 $\frac{1}{4}$ "-20 x 5/8" Button Head Hex Screw – 16  $\frac{1}{4}$ " lock washer – 16 Swivel Caster – 2 Ridged Caster – 2

#### Assembly

- 1. Gently place Nimbus Mobile on onside as shown above. (2 people required)
- 2. Use a 5/32" Allen Key to attach the ¼-20 x 5/8" Screw with locker washer (4 each per caster) Attach Ridged casters to the open front section of the cart.
- 3. Repeat step 2. To attach the Swivel casters to the back section of the cart.
- 4. Carefully return cart to upright position.