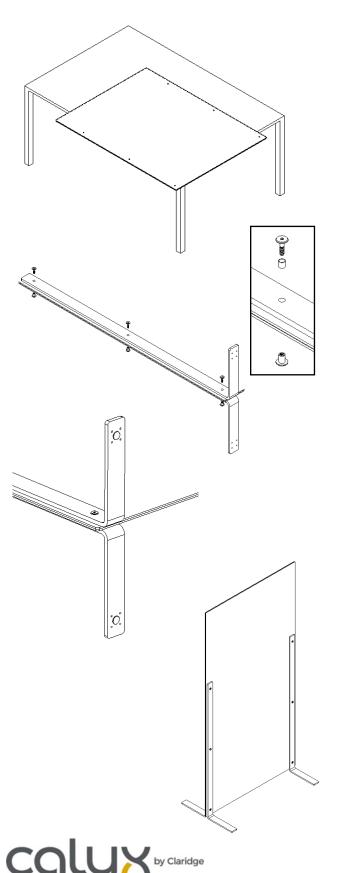

## Step 1

Place panel on a clean work bench or table. We recommend you place a blanket or protective cloth to prevent any scratching of the writing surface. Overhang panel to one side of table 3", to allow for leg assembly.

### Step 2

Position legs as shown. Join front and back leg to panel using the binder post (3), sleeve (3) and binder Screw (3). Tighten with Allen key (not provided). Do not fully tighten at this point.

Repeat for other side.

#### Step 3

Apply glide to underside of steel legs. (x4)

# Step 4

With two people, stand space creator up on a flat level surface. Now tighten all 6 binder screws.