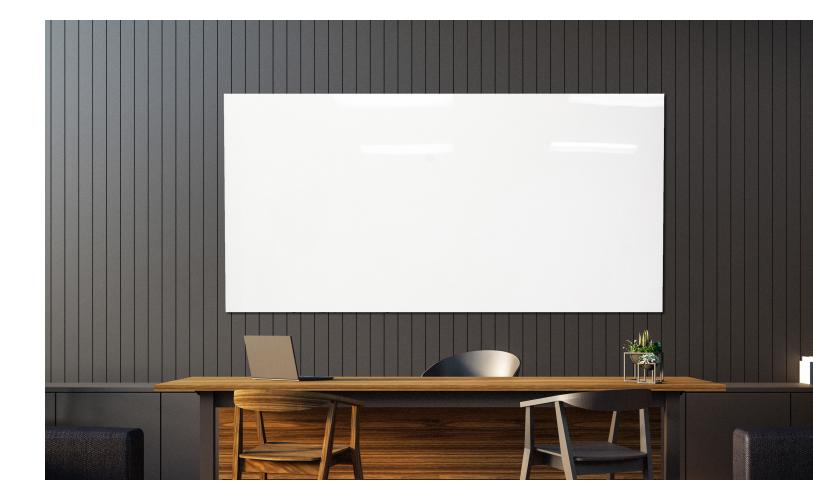

## Wall-Mounted Markerboard

Calyx Glass dry erase whiteboards are stylish, functional and easy to maintain. Made from low-iron, ultra-clear glass for exceptional clarity, Calyx Glass is available in 10 standard colors and over 180 optional colors, with three different mounting options.

- 1/4" Ultra-clear Calyx Glass never stains or ghosts
- Three mounting options: Invisi-Mount, Standoff Edge or Standoff Through Glass Mounts
- Magnetic surface is great for tacking notes and collaboration
- Custom options and sizes available
- Calyx Glass is SCS Indoor Advantage Gold Certified, eco-friendly, and emits no VOC's
- Calyx Express shipping options available