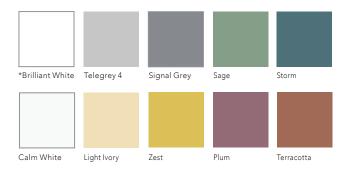

### **COLORS**

- 10 standard glass colors
- 180 optional glass colors
- · Custom color matching available