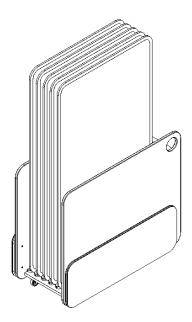

#### Assembly

- 1. Gently place ACENO Cart on onside as shown above. (2 people required)
- 2. Use a 5/32" Allen Key to attach the ¼-20 x 5/8" Screw with locker washer (4 each per caster) Attach Ridged casters to the open front section of the cart.
- 3. Repeat step 2. To attach the Swivel casters to the back section of the cart.
- 4. Carefully return cart to upright position.

Your ACENO Cart is now ready to store your ACENO Panels. Enjoy!