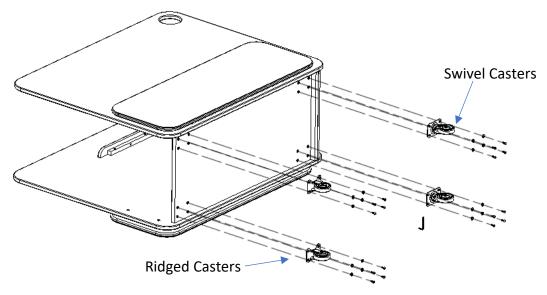

#### Hardware:

 $\frac{1}{4}$ "-20 x 5/8" Button Head Hex Screw – 16  $\frac{1}{4}$ " lock washer – 16 Swivel Caster – 2 Ridged Caster – 2

#### Assembly

- 1. Gently place ACENO Cart on onside as shown above. (2 people required)
- 2. Use a 5/32" Allen Key to attach the ¼-20 x 5/8" Screw with locker washer (4 each per caster) Attach Ridged casters to the open front section of the cart.
- 3. Repeat step 2. To attach the Swivel casters to the back section of the cart.
- 4. Carefully return cart to upright position.