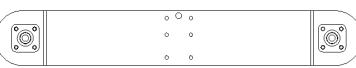

### **ASSEMBLY of Casters to base**

- 1. Lay base feet out with the stems up and hole positioned as shown.
- 2. Snap Casters onto stems making sure the locking and non-locking casters are on the same side.

Non-Locking Caster side

Locking Caster side