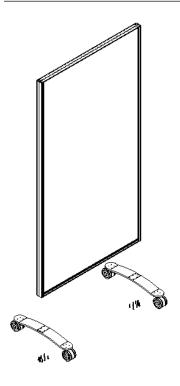

## Package Contents:

- 1. X2 Framed Board
- 2. Base with casters (x2)
- 3. #8 x 1" Screws (x8)
- 4. #8 x 2 ½" Screws (x4)
- 5. 5/16"-18 x 1 1/4" PH Screws (x2)

#### ASSEMBLY of Bases to framed board

- 1. Lay the X2 panel flat on a table or the floor.
- 2. Position bases as shown below.
- 3. Screw base onto frame using the provided hardware.