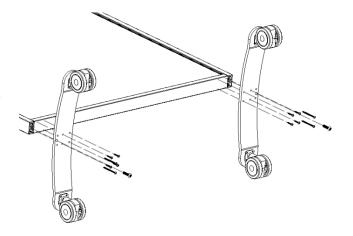

#### ASSEMBLY of Bases to framed board

- 1. Lay the X2 panel flat on a table or the floor.
- 2. Position bases as shown below.
- 3. Screw base onto frame using the provided hardware.