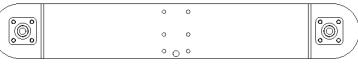

### **ASSEMBLY of Casters to base**

- 1. Lay base feet out with the stems up and hole positioned as shown.
- 2. Snap Casters onto stems making sure the locking and non-locking casters are on the same side.

Non-Locking Caster side

Locking Caster side