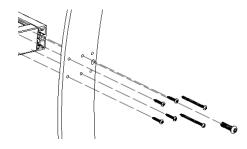

#### ASSEMBLY of Bases to framed board

- 1. Lay the X2 panel flat on a table or the floor.
- 2. Position bases as shown below.
- 3. Screw base onto frame using the provided hardware.