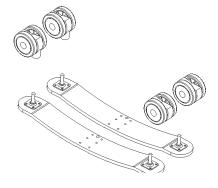

## Package Contents:

- 1. X2 Framed Board
- 2. Base with casters (x2)
- 3. #8 x 1" Screws (x8)
- 4. #8 x 2 ½" Screws (x4)
- 5. 5/16"-18 x 1 1/4" PH Screws (x2)

### **ASSEMBLY of Casters to base**

- 1. Lay base feet out with the stems up and hole positioned as shown.
- 2. Snap Casters onto stems making sure the locking and non-locking casters are on the same side.

Non-Locking Caster side

Locking Caster side