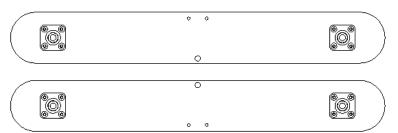

## **ASSEMBLY of Casters to base**

- 1. Lay base feet out with the stems up and hole positioned as shown.
- 2. Snap Casters onto stems making sure the locking and non-locking casters are on the same side.

Non-Locking Caster side

Locking Caster side