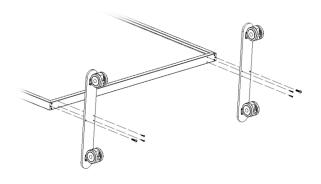

### ASSEMBLY of Bases to framed board

- 1. Lay the Contio panel flat on a table or the floor.
- 2. Position bases as shown below.
- 3. Screw base onto frame using the provided hardware.