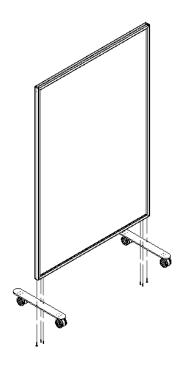

### ASSEMBLY of Bases to framed board

- 1. Lay the Contio panel flat on a table or the floor.
- 2. Position bases as shown below.
- 3. Screw base onto frame using the provided hardware.