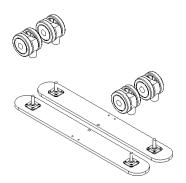

## **ASSEMBLY of Casters to base**

- 1. Lay base feet out with the stems up and hole positioned as shown.
- 2. Snap Casters onto stems making sure the locking and non-locking casters are on the same side.

Non-Locking Caster side

Locking Caster side