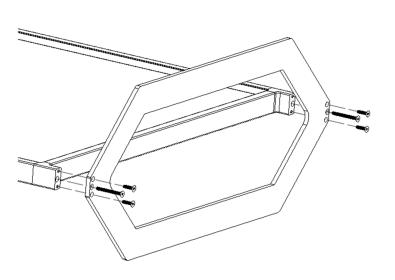

## **Base Assembly**

- 1. Lay divider down on a flat raised surface. (table)
- 2. Align steel base as shown with the countersink holes side facing down.
- 3. Attach the 3" screws to the center hole location on each side. Snug tight. (1 per side.)
- 4. Then install the 1" screws to both sides, (2 per side)
- Tighten all screws using a 5/32" Allen Wrench.
- 6. Stand divider up.