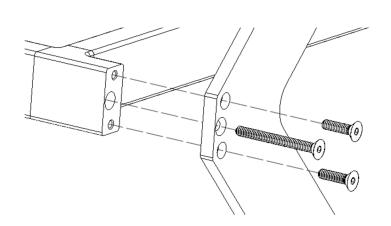

### Hardware

1/4-20 x 1" Screw (x4) 1/4-20 x 3" Screw (x2)

**Tools Required** 

5/32" Allen Wrench

## **Base Assembly**

- 1. Lay divider down on a flat raised surface. (table)
- 2. Align steel base as shown with the countersink holes side facing down.
- 3. Attach the 3" screws to the center hole location on each side. Snug tight. (1 per side.)
- 4. Then install the 1" screws to both sides, (2 per side)
- Tighten all screws using a 5/32" Allen Wrench.
- 6. Stand divider up.