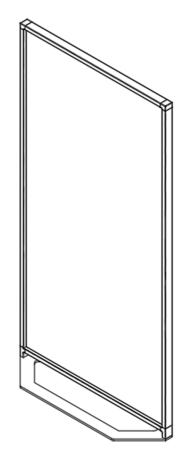

## **Base Assembly**

- 1. Lay divider down on a flat raised surface. (table)
- 2. Align steel base as shown with the countersink holes side facing down.
- 3. Attach the 3" screws to the center hole location on each side. Snug tight. (1 per side.)
- 4. Then install the 1" screws to both sides, (2 per side)
- Tighten all screws using a 5/32" Allen Wrench.
- 6. Stand divider up.