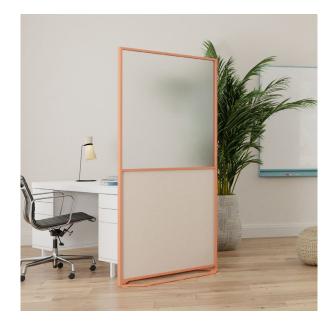

# Venue Space Divider

Vertical Panel System

#### ASSEMBLY INSTRUCTIONS





### Hardware

1/4-20 x 1" Screw (x4) 1/4-20 x 3" Screw (x2)

**Tools Required** 

5/32" Allen Wrench

#### WARNING

Risk of injury to installers and users Read the entire assembly directions before beginning assembly.

## **Base Assembly**



- 1. Lay divider down on a flat raised surface. (table)
- 2. Align steel base as shown with the countersink holes side facing down.
- 3. Attach the 3" screws to the center hole location on each side. Snug tight. (1 per side.)
- 4. Then install the 1" screws to both sides, (2 per side)
- Tighten all screws using a 5/32" Allen Wrench.
- 6. Stand divider up.







800-434-4610 Calyxbyclaridge.com