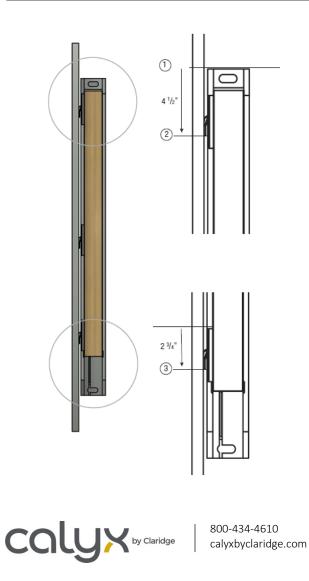

## MIX Unit Assembly

- Mark the wall for the desired height of the unit Note: Hangers are inset 3" from each outside edge of the units
- 2. Measure 4 1/2" down from that mark and mark a level line on the wall for the bottom of the hanger. Insert the appropriate wall anchors (by others)
- 3. Measure down from the desired board height to the top of the 2nd and 3rd hanger, add 2 3/4" to each measurement and strike horizontal lines on the wall.
- 4. Mount the z-bars on the wall, with the bottom of the z-bar on the line.