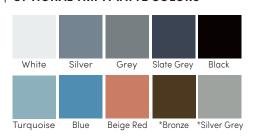

"  | 4      |
| 72" x 48"  | 4      |
| 72" x 60"  | 5      |



#### **SPECIFICATIONS**

- Each design includes a single color of Calyx Acoustic and Clear Acrylic panels
- Custom designs available

#### **PANELS**

#### Calyx Acoustic

- Calyx Acoustic panels are the perfect solution for any application where sound reduction and aesthetics are required
- Available in 5 standard and 19 optional colors
- This 100% polyester material is sound absorbing with an NRC range of 0.45
- Makes for an ideal tackable surface

View Calyx Acoustic Colors HERE

#### Clear Acrylic

- Transparent material with optical clarity
- .22 Acrylic is lightweight while still providing optimal strength within the panel
- Easily washes with soap & water

**LEARN MORE** 

#### STANDARD | OPTIONAL TRIM MATTE COLORS





\*Metallic matte finish