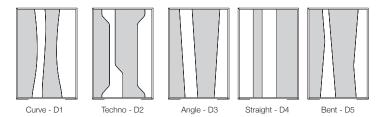

## **RIPPLE**

# Space Dividers





A stylish space divider using both Calyx Acoustic and Clear Acrylic surfaces. Featuring a low profile trim, to-the-floor privacy and the ability to create and reconfigure space with decorative graphic panels.

- Available in 5 styles and 8 size options
- Standard height available in 60" or 72" from the floor
- Satin anodized trim or available in 10 optional matte finish colors, custom colors available
- Calyx Acoustic available in 5 standard and 19 optional colors



### **RIPPLE**

# Space Dividers



#### **STYLE OPTIONS**



#### STANDARD SIZES

| Size (HxW) | Panels |
|------------|--------|
| 60" x 36"  | 4      |
| 60" x 42"  | 4      |
| 60" x 48"  | 4      |
| 60" x 60"  | 5      |
| 72" x 36"  | 4      |
| 72" x 42"  | 4      |
| 72" x 48"  | 4      |
| 72" x 60"  | 5      |



#### **SPECIFICATIONS**

- Each design includes a single color of Calyx Acoustic and Clear Acrylic panels
- Custom designs available

#### **PANELS**

#### Calyx Acoustic

- Calyx Acoustic panels are the perfect solution for any application where sound reduction and aesthetics are required
- Available in 5 standard and 19 optional colors
- This 100% polyester material is sound absorbing with an NRC range of 0.45
- Makes for an ideal tackable surface

View Calyx Acoustic Colors HERE

#### Clear Acrylic

- Transparent material wit