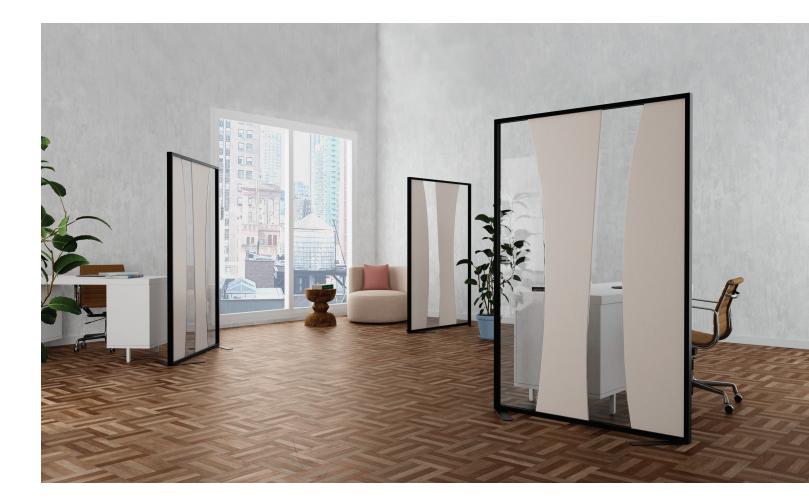

# Space Dividers

A stylish space divider using both Calyx Acoustic and Clear Acrylic surfaces. Featuring a low profile trim, to-the-floor privacy and the ability to create and reconfigure space with decorative graphic panels.

- Available in 5 styles and 8 size options
- Standard height available in 60" or 72" from the floor
- Satin anodized trim or available in 10 optional matte finish colors, custom colors available
- Calyx Acoustic available in 5 standard and 19 optional colors