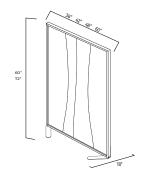

#### STANDARD SIZES

| Size (HxW) | Panels |
|------------|--------|
| 60" x 36"  | 4      |
| 60" x 42"  | 4      |
| 60" x 48"  | 4      |
| 60" x 60"  | 5      |
| 72" x 36"  | 4      |
| 72" x 42"  | 4      |
| 72" x 48"  | 4      |
| 72" x 60"  | 5      |