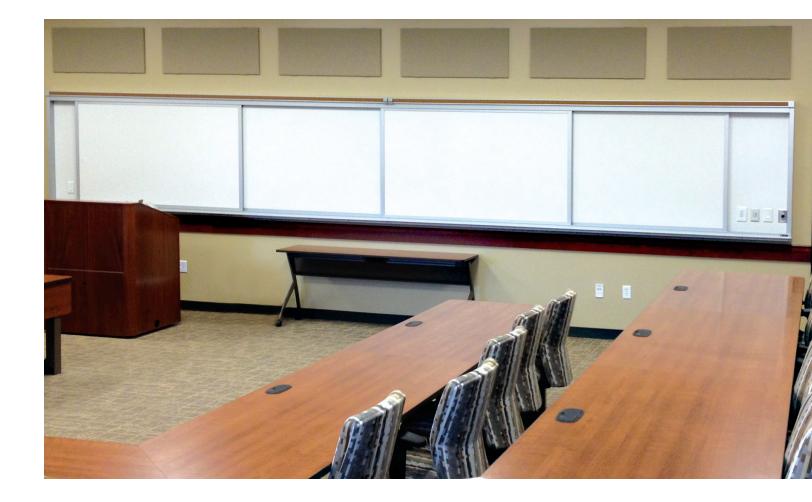

# **Horizontal Sliding Units**

# Wall-Mounted Sliding Boards

Horizontal Sliding Units are custom-built to meet your needs, providing optimum display surfaces within easy reach for teaching, conferences, and training. The sliding panels and back panels can be LCS Porcelain dry erase markerboard or chalkboard. Also, Calyx Cork, Fabricork, Guilford of Maine FR701 Fabric, Tan Nucork tackboard surfaces, or COM fabrics can be applied to any of these panels.

- LCS Porcelain sliding panels and back panel
- Top-suspended sliding panels glide easily over an aluminum track on nylon rollers
- Magnetic surface
- SCS Indoor Advantage Gold Certified

#### **SPECIFICATIONS**

- Sliding panels glide easily over an aluminum track on molded nylon rollers
- Fixed back panel with 2, 3, or 4 tracks with sliding panels
- Back panels can also be eliminated for "pass through" application
- Sizes available from 4' x 6' up to 4' x 24'