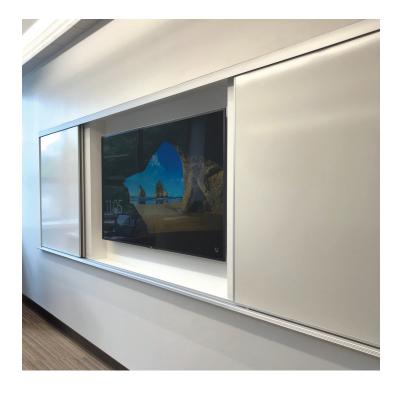

# **Horizontal Sliding Units**

# Wall-Mounted Sliding Boards

Horizontal Sliding Units are custom-built to meet your needs, providing optimum display surfaces within easy reach for teaching, conferences, and training. The sliding panels and back panels can be LCS Porcelain dry erase markerboard or chalkboard. Also, Calyx Cork, Fabricork, Guilford of Maine FR701 Fabric, Tan Nucork tackboard surfaces, or COM fabrics can be applied to any of these panels.

- LCS Porcelain sliding panels and back panel
- Top-suspended sliding panels glide easily over an aluminum track on nylon rollers
- Magnetic surface
- SCS Indoor Advantage Gold Certified

#### **SPECIFICATIONS**

- Sliding panels glide easily over an aluminum track on molded nylon rollers
- Fixed back panel with 2, 3, or 4 tracks with sliding panels
- Back panels can also be eliminated for "pass through" application
- Sizes available from 4' x 6' up to 4' x 24'