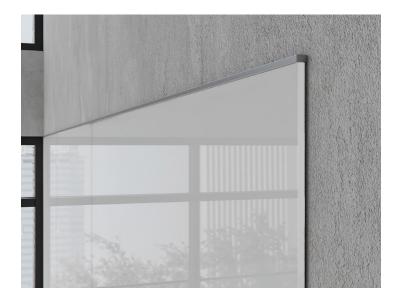

### **SPECIFICATIONS**

- Glass panels can be combined to fit any width
- Narrow 1/4" satin anodized trim, top and bottom, available in 24 standard colors, 180 optional colors, and unlimited custom colors
- Calyx Glass is SCS Indoor Advantage Gold certified, eco-friendly, and emits no VOC's