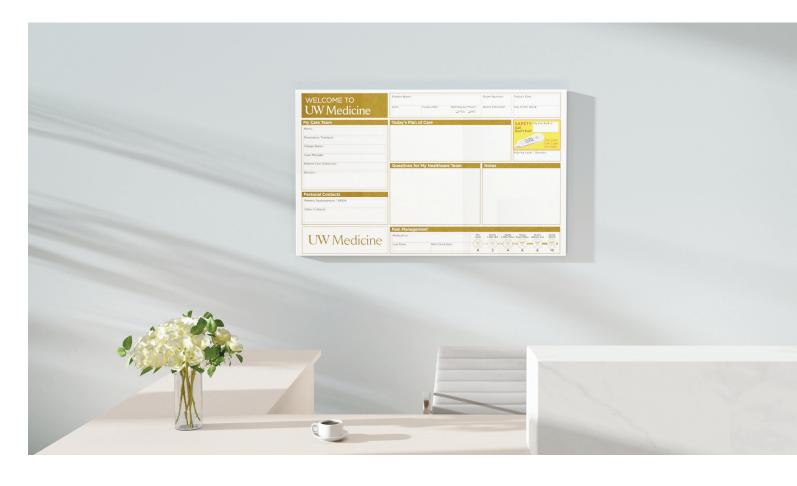

# **Calyx Glass**

## Custom Printed Markerboards

### High Contrast Surface. Lifetime Value. Customizable.

Calyx Glass dry erase whiteboards are stylish, functional and easy to maintain. Made from 1/4" lowiron, ultra-clear glass for exceptional clarity, Calyx Glass is customizable with printing, sizes, shapes, and colors.