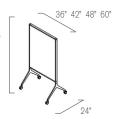

right design with board surface starting approx. 18" from the floor, slightly more approachable; comes with two (2) locking and two (2) non-locking hubless casters
- T-Leg Mobile: lower profile design with board surface starting approx. 10" from the floor, convenient nesting - available in full or split panels; comes with two (2) locking and two (2) non-locking hubless casters
- T-3 Leg Mobile: convenient for tight spaces; comes with two (2) locking and one (1) non-locking hubless casters

#### STANDARD SIZES

**H** 60", 72" **W** 36", 42", 48", 60" **D** 24"

#### **CONFIGURATIONS**

V-LEG Writable or tackable surface 18" from floor T-LEG Writable or tackable surface 10" from floor tackable surface

**T-LEG SPLIT** 

T-3 LEG 75/25 - Writable & Writable or tackable surface with 3 casters



60"







#### **Optional Acoustic Tackable Pads:**

#### TRIM MATTE FINISH COLORS



\*Metallic matte finish

#### **SURFACE OPTIONS**

#### Calyx Glass

- · Low-iron, ultra-clear glass
- Magnetic surface
- GREENGUARD certified, eco-friendly, and emits no VOC's
- 10 standard and 180 optional glass colors
- Custom color matching available

#### View Glass Colors HERE

#### LCS Porcelain

- Projection friendly surface that won't ghost or stain
- · Accepts magnetic accessories
- GREENGUARD certified, eco-friendly, and emits no VOC's
- Lifetime warranty
- 3 markerboard and 3 chalkboard colors

#### View LCS Porcelain Colors HERE

### Calyx Acoustic

- · Sound absorbing fabric material
- 5 standard and 15 additional colors available for order

#### View Calyx Acoustic Colors HERE

**LEARN M