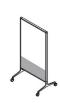

#### **CONFIGURATIONS**

V-LEG Writable or tackable surface 18" from floor T-LEG Writable or tackable surface 10" from floor tackable surface

**T-LEG SPLIT** 

T-3 LEG 75/25 - Writable & Writable or tackable surface with 3 casters