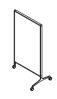

#### **CONFIGURATIONS**

V-LEG Writable or tackable surface 18" from floor T-LEG Writable or tackable surface 10" from floor tackable surface

**T-LEG SPLIT** 

T-3 LEG 75/25 - Writable & Writable or tackable surface with 3 casters