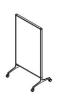

#### **CONFIGURATIONS**

V-LEG Writable or tackable surface 18" from floor T-LEG Writable or tackable surface 10" from floor tackable surface

**T-LEG SPLIT** 

T-3 LEG 75/25 - Writable & Writable or tackable surface with 3 casters