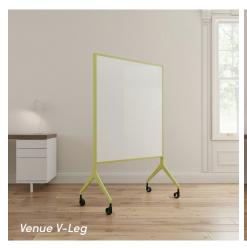

#### **SPECIFICATIONS**

- V-Leg Mobile: upright design with board surface starting approx. 18" from the floor, slightly more approachable; comes with two (2) locking and two (2) non-locking hubless casters
- T-Leg Mobile: lower profile design with board surface starting approx. 10" from the floor, convenient nesting - available in full or split panels; comes with two (2) locking and two (2) non-locking hubless casters
- T-3 Leg Mobile: convenient for tight spaces; comes with two (2) locking and one (1) non-locking hubless casters

#### **CONFIGURATIONS**

V-LEG Writable or tackable surface 18" from floor T-LEG Writable or tackable surface 10" from floor tackable surface

**T-LEG SPLIT** 

T-3 LEG 75/25 - Writable & Writable or tackable surface with 3 casters