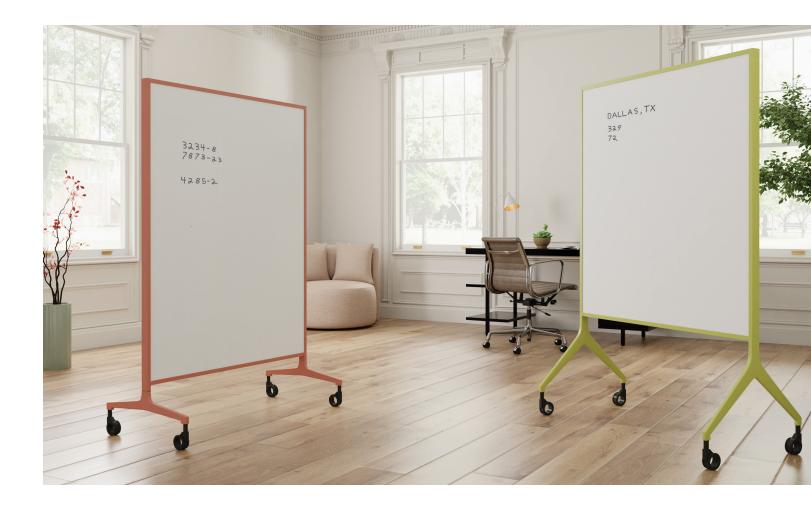

# Mobile Markerboard

Venue Mobile markerboards enhance a variety of aesthetics with a vast library of color finishes, writing surfaces, and acoustics to blend in with any environment. It is Venue's timeless design that allows this adaptive visual communications mobile to work with an existing conference room, collaboration space, or a new system within the open plan.

- Two distinctively different designs: T-Leg (lower profile design) and V-Leg (upright design)
- Available in Calyx Glass and LCS Porcelain writing surfaces
- Comes with locking and non-locking hubless casters