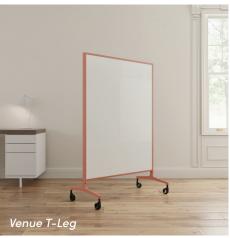

#### **SPECIFICATIONS**

- V-Leg Mobile: upright design with board surface starting approx. 18" from the floor, slightly more approachable; comes with two (2) locking and two (2) non-locking hubless casters
- T-Leg Mobile: lower profile design with board surface starting approx. 10" from the floor, convenient nesting - available in full or split panels; comes with two (2) locking and two (2) non-locking hubless casters
- T-3 Leg Mobile: convenient for tight spaces; comes with two (2) locking and one (1) non-locking hubless casters

#### **CONFIGURATIONS**

V-LEG Writable or tackable surface 18" from floor T-LEG Writable or tackable surface 10" from floor tackable surface

**T-LEG SPLIT** 

T-3 LEG 75/25 - Writable & Writable or tackable surface with 3 casters