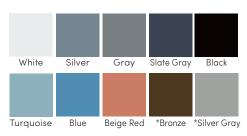

oachable; comes with two (2) locking and two (2) non-locking hubless casters
- T-Leg Mobile: lower profile design with board surface starting approx. 10" from the floor, convenient nesting - available in full or split panels; comes with two (2) locking and two (2) non-locking hubless casters
- T-3 Leg Mobile: convenient for tight spaces; comes with two (2) locking and one (1) non-locking hubless casters

#### STANDARD SIZES

**H** 60", 72" **W** 36", 42", 48", 60" **D** 24"

#### **CONFIGURATIONS**

V-LEG Writable or tackable surface 18" from floor T-LEG Writable or tackable surface 10" from floor tackable surface

**T-LEG SPLIT** 

T-3 LEG 75/25 - Writable & Writable or tackable surface with 3 casters



60"







#### **Optional Acoustic Tackable Pads:**

#### TRIM MATTE FINISH COLORS



\*Metallic matte finish

#### **SURFACE OPTIONS**

#### Calyx Glass

- · Low-iron, ultra-clear glass
- Magnetic surface
- GREENGUARD certified, eco-friendly, and emits no VOC's
- 10 standard and 180 optional glass colors
- Custom color matching available

#### View Glass Colors HERE

#### LCS Porcelain

- Projection friendly surface that won't ghost or stain
- · Accepts magnetic accessories
- GREENGUARD certified, eco-friendly, and emits no VOC's
- Lifetime warranty
- 3 markerboard and 3 chalkboard colors

#### View LCS Porcelain Colors HERE

### Calyx Acoustic

- · Sound absorbing fabric material
- 5 standard and 15 additional colors available for order

#### View Calyx Acoustic Colors HERE

**LEARN MORE**