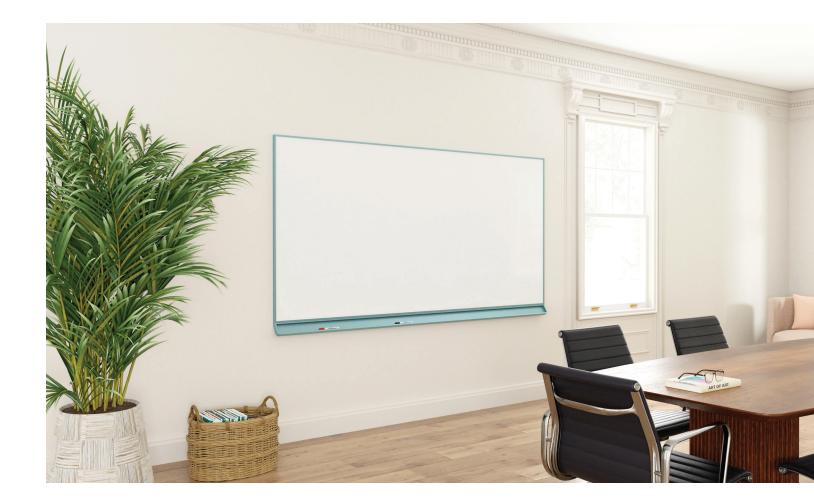

# **VENUE**

Venue Dry Erase Markerboards enhance a variety of aesthetics with a vast library of color finishes, laminates, and acoustics to blend in with any environment. It is Venue's timeless design that allows this adaptive visual communications board to work with an existing conference room, collaboration space, or a new system within the open plan.

- The stylish frame and distinctive angled marker tray available in 10 standard matte finish colors
- Available in 8 standard sizes or custom size
- Available in Calyx Glass and LCS Porcelain writing surfaces

# Wall-Mounted Markerboard

#### STANDARD SIZES

**H** 36", 48" **W** 48", 60", 72", 96"