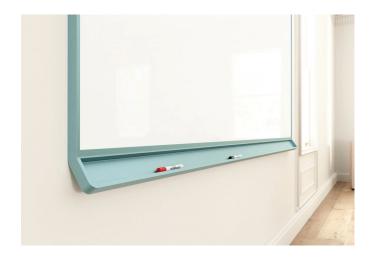

- The stylish frame and distinctive angled marker tray available in 10 standard matte finish colors
- Available in 8 standard sizes or custom size
- Available in Calyx Glass and LCS Porcelain writing surfaces

#### **SPECIFICATIONS**

- Frame and marker tray available in 10 standard matte finish colors
- Comes in 8 standard sizes, custom sizes available