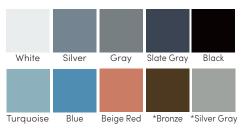

# TRIM MATTE FINISH COLORS

\*Metallic matte finish

#### **SPECIFICATIONS**

- Frame and marker tray available in 10 standard matte finish colors
- Comes in 8 standard sizes, custom sizes available