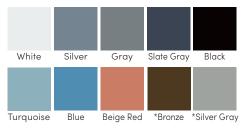

- Available in 5 styles and 8 size options
- Standard height available in 60" or 72" from the floor
- Satin anodized trim or available in 10 optional matte finish colors, custom colors available
- Calyx Acoustic available in 5 standard and 15 optional colors

#### STANDARD | OPTIONAL TRIM MATTE COLORS

\*Metallic matte finish