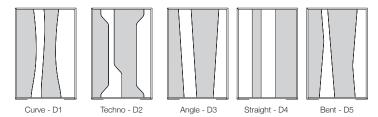

#### **STYLE OPTIONS**

- Available in 5 styles and 8 size options
- Standard height available in 60" or 72" from the floor
- Satin anodized trim or available in 10 optional matte finish colors, custom colors available
- Calyx Acoustic available in 5 standard and 15 optional colors