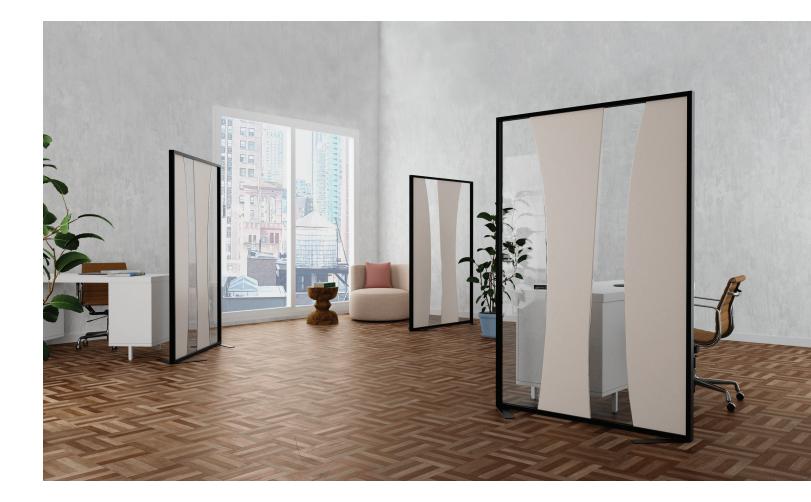

# Space Dividers

A stylish space divider using both Calyx Acoustic and Clear Acrylic surfaces. Featuring a low profile trim, to-the-floor privacy and the ability to create and reconfigure space with decorative graphic panels.

- Available in 5 styles and 8 size options
- Standard height available in 60" or 72" from the floor
- Satin anodized trim or available in 10 optional matte finish colors, custom colors available
- Calyx Acoustic available in 5 standard and 15 optional colors