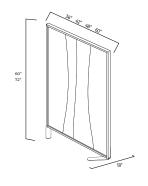

#### STANDARD SIZES

| Size (HxW) | Panels |
|------------|--------|
| 60" x 36"  | 4      |
| 60" x 42"  | 4      |
| 60" x 48"  | 4      |
| 60" x 60"  | 5      |
| 72" x 36"  | 4      |
| 72" x 42"  | 4      |
| 72" x 48"  | 4      |
| 72" x 60"  | 5      |

- Available in 5 styles and 8 size options
- Standard height available in 60" or 72" from the floor
- Satin anodized trim or available in 10 optional matte finish colors, custom colors available
- Calyx Acoustic available in 5 standard and 15 optional colors