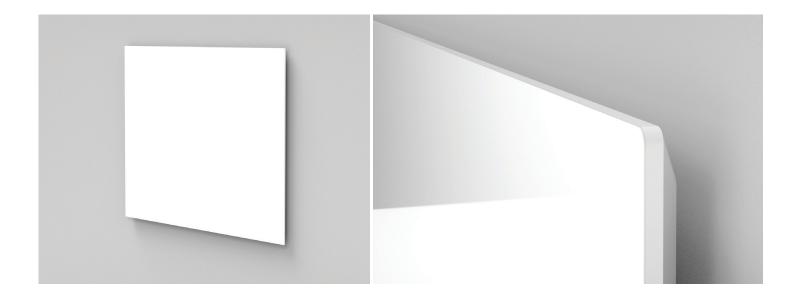

# **PROFILE BVL** Frameless Porcelain Markerboard

# SPECIFICATIONS

- 3/4" panel thickness
- Available in both markerboard and chalkboard options
- Prolfile markerboards have invisi-mount with no visible hardware for a "floating" appearance
- LCS Porcelain surface is SCS Indoor Advantage Gold certified, eco-friendly, and emits no VOC's