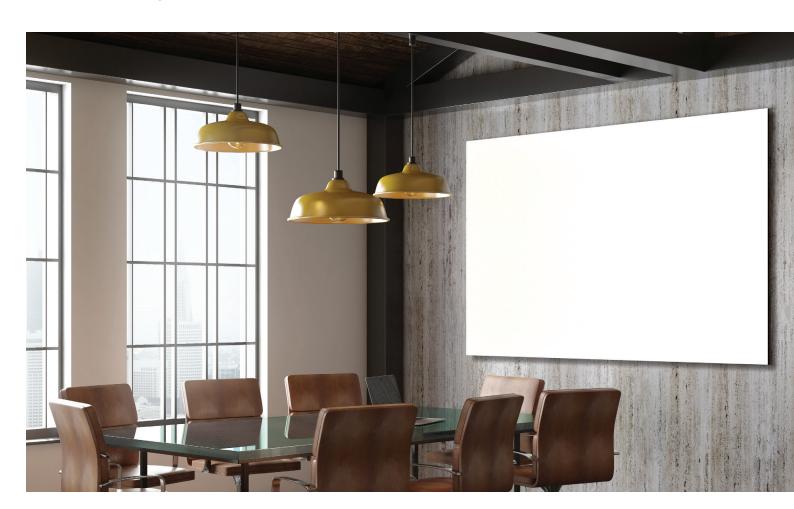

# **PROFILE BVL** Bevel Edged Porcelain Markerboard

COLYX<sup>by Claridge</sup>

The PROFILE Bevel Edged Dry Erase Whiteboard adds dimension and elegant finness while delivering a great writing experience that will stand the test of time. With simple installation and no exposed fasteners, these stylish, low profile whiteboards appear to float on the wall. LCS Porcelain steel accepts magnets, won't ghost or stain, and is warrantied for life.

- Featuring our best in class writing surface, LCS Porcelain
- Cost effective alternative to glass markerboard
- Projection friendly writing surface
- Available in both markerboard and chalkboard options
- Lifetime warranty