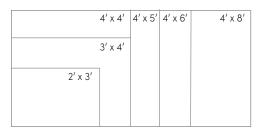

# **PROFILE BVL** Bevel Edged Porcelain Markerboard



COLYX<sup>by Claridge</sup>

The PROFILE Bevel Edged Dry Erase Whiteboard adds dimension and elegant finness while delivering a great writing experience that will stand the test of time. With simple installation and no exposed fasteners, these stylish, low profile whiteboards appear to float on the wall. LCS Porcelain steel accepts magnets, won't ghost or stain, and is warrantied for life.

- Featuring our best in class writing surface, LCS Porcelain
- Cost effective alternative to glass markerboard
- Projection friendly writing surface
- Available in both markerboard and chalkboard options
- Lifetime warranty

Samples available at:



# **PROFILE BVL** Frameless Porcelain Markerboard



## STANDARD SIZES (HxW)



# SPECIFICATIONS

- 3/4" panel thickness
- Available in both markerboard and chalkboard options
- Prolfile markerboards have invisi-mount with no visible hardware for a "floating" appearance
- LCS Porcelain surface is SCS Indoor Advantage Gold certified, eco-friendly, and emits no VOC's

#### LCS PORCELAIN HIGHLIGHTS

- Premium writing surface
- Projectable surface
- Low reflectivity
- Accepts magnetic accessories
- Bacteria resistant
- Available in high gloss
- Lifetime warranty

#### COLORS

- 3 markerboard colors
- 3 chalkboard colors

### View Claridge LCS Porcelain Colors HERE

#### CUSTOMIZE

• Custom shapes and sizes available

LEARN MORE