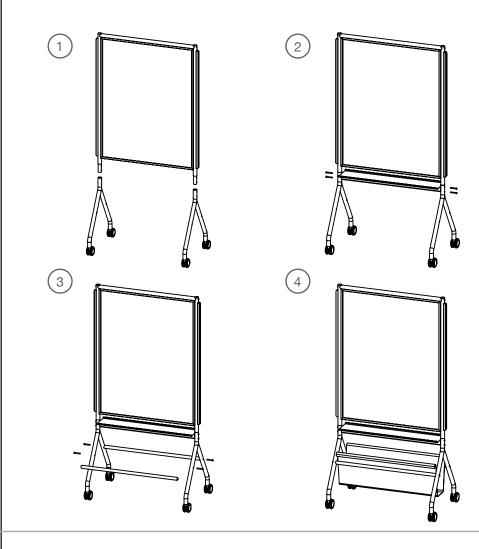

## MOBILE ASSEMBLY

- 1. Insert legs into board assembly and align screw holes.
- 2. Place marker tray under the board assembly and align with the holes on the tube frame. Fasten assembly together with provided screws by inserting them from the outside of the tube screwing into the marker tray.
- 3. Align each cross tube with the holes on the lower legs and fasten into place with the provided screws.
- 4. Remove adhesive tape from under lip of shelf or bin and place into location on top of the two cross tubes