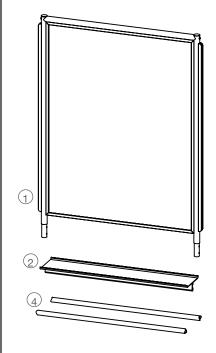

### PACKAGE CONTENTS

#### STANDARD COMPONENTS

- 1 Board Subassembly
- 2 Marker Tray
- 3 Leg Assembly (x2)
- 4 Support Tube (x2)