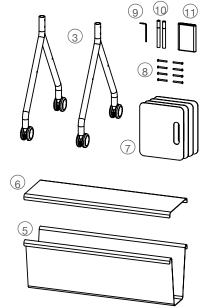

#### **OPTIONAL COMPONENTS**

- 5 Lapboard Bucket
- 6 Lower Tray
- 7 Lapboard (x4)

#### HARDWARE

8 - 1/4-20 x2" Hex Screws (x8) 9 - Alen Key

#### ACESSORIES

- 10 Markers
- 11 Microfibre Eraser Cloth