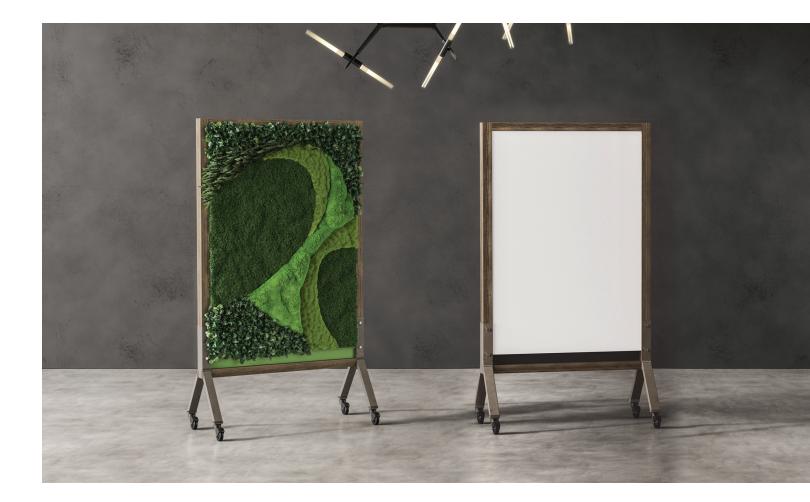

# **MIX Biophilic Panel**

### Mobile Markerboard

Available on the MIX Contemporary and MIX Industrial Mobiles, these all natural biophilic panels retain their vibrant, fresh-cut look for 10+ years, giving designers a creative, long-lasting option for nature-themed interiors. These all natural preserved plants do not require water, sunlight, soil, misting or irrigation.

- Responsibly harvested Ash wood frames
- Wall garden installations have significant noise reduction coefficient (NRC)
- Two standard designs, custom designs available
- Add functionality with Calyx Glass or LCS Porcelain writing surface, or Calyx Cork on flip side
- Available on standard full height size 72"h x 42"w