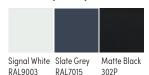

#### **MIX FINISH COLORS**

#### **Contemporary Base and Accent Strip Colors**

#### **SPECIFICATIONS**

- 2 styles to choose from Serenity and Om
- Metal accent strip highlights an integrated marker rail
- Industrial: Metal base is finished with a clear powder coating
- Contemporary: Metal bases and accent strips available in Signal White, Slate Grey or Matte Black with 180 optional powder coat colors
- Wood frames: Clear, Vellum, Driftwood and Rustic stains