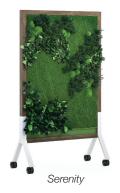

#### **SPECIFICATIONS**

- 2 styles to choose from Serenity and Om
- Metal accent strip highlights an integrated marker rail
- Industrial: Metal base is finished with a clear powder coating
- Contemporary: Metal bases and accent strips available in Signal White, Slate Grey or Matte Black with 180 optional powder coat colors
- Wood frames: Clear, Vellum, Driftwood and Rustic stains