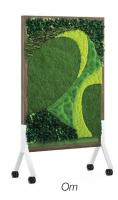

#### **SPECIFICATIONS**

- 2 styles to choose from Serenity and Om
- Metal accent strip highlights an integrated marker rail
- Industrial: Metal base is finished with a clear powder coating
- Contemporary: Metal bases and accent strips available in Signal White, Slate Grey or Matte Black with 180 optional powder coat colors
- Wood frames: Clear, Vellum, Driftwood and Rustic stains