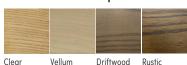

#### MIX Wood Finish Options

#### **SPECIFICATIONS**

- 2 styles to choose from Serenity and Om
- Metal accent strip highlights an integrated marker rail
- Industrial: Metal base is finished with a clear powder coating
- Contemporary: Metal bases and accent strips available in Signal White, Slate Grey or Matte Black with 180 optional powder coat colors
- Wood frames: Clear, Vellum, Driftwood and Rustic stains