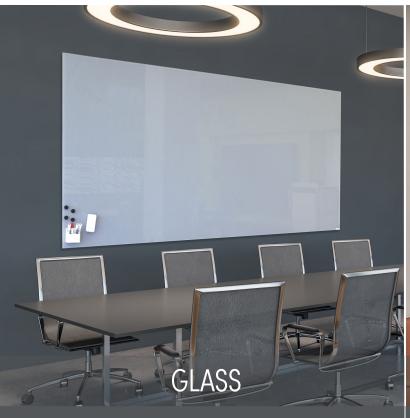

## Elegant Dimension. Unlimited Colors. Customizable.

Calyx Glass is a beautiful, natural writing surface that elevates any environment and encourages collaboration.

## WHY CHOOSE GLASS

**Unlimited Color Options** 

Add Custom Printed Graphics

Erases Well, Easy to Clean

Stylish, Endless Design

Works with Magnets

Non-porous surface makes it naturally bacteria resistant and easily cleanable