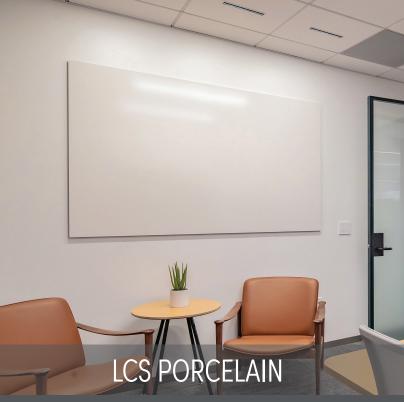

SCS Indoor Advantage Gold Certified

High Contrast Surface. Lifetime Value. Customizable.

LCS Porcelain is a beautiful writing surface that stands the test of time as a value-oriented alternative to glass, that still offers customization, amazing performance, and a lifetime warranty.

## WHY CHOOSE LCS PORCELAIN

**Great Lifetime Value** 

High Contrast Writing Surface

Scratch and Stain Resistant

Erases Well, Easy to Clean

Works with Magnets

Non-porous surface makes it naturally bacteria resistant and easily cleanable