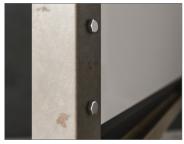

## Mobile Markerboard

Exposed welds and hex bolts

Metal accent strip and marker rail

#### **SPECIFICATIONS**

- Metal accent strip highlights an integrated marker rail
- Metal base is finished with a clear powder coating and features exposed welds and functional hex bolts
- Wood frames: Clear, Vellum, Driftwood and Rustic stains
- Optional metal shelf to match the base (partial height only)
- Add functionality and style by integrating a Biophilic panel