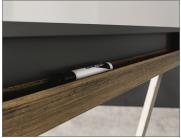

## Mobile Markerboard

Exposed welds and hex bolts

Metal accent strip and marker rail

#### **SPECIFICATIONS**

- Metal accent strip highlights an integrated marker rail
- Metal base is finished with a clear powder coating and features exposed welds and functional hex bolts
- Wood frames: Clear, Vellum, Driftwood and Rustic stains
- Optional metal shelf to match the base (partial height only)
- Add functionality and style by integrating a Biophilic panel