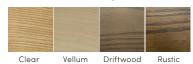

## **MIX Wood Finish Options**

#### **SPECIFICATIONS**

- Metal accent strip highlights an integrated marker rail
- Metal base is finished with a clear powder coating and features exposed welds and functional hex bolts
- Wood frames: Clear, Vellum, Driftwood and Rustic stains
- Optional metal shelf to match the base (partial height only)
- Add functionality and style by integrating a Biophilic panel