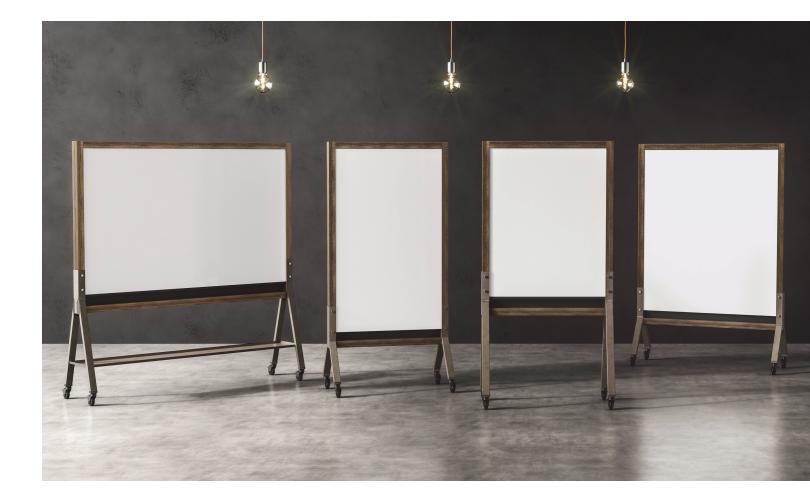

# **MIX Industrial**

# Mobile Markerboard

In the MIX line of highly customizable, mixed-material mobile markerboards, those who design for collaborative communication environments now have more flexibility to achieve their desired aesthetic. With MIX, you can customize nearly every markerboard component — from colors, finishes and writing surfaces to metal trays, bases and accent strips — resulting in a virtually unlimited palette that transforms your design concept into a creation.

- Responsibly harvested Ash wood frame
- Available in Calyx Glass and LCS Porcelain magnetic writing surfaces
- Add functionality and style by integrating Calyx Cork or a Biophilic panel
- Industrial casters with exposed brake locks