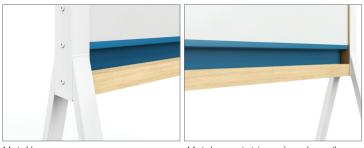

# MIX Contemporary Mobile Markerboard

Metal base

Metal accent strip and marker rail

#### SPECIFICATIONS

- Metal accent strip highlights an integrated marker rail
- Metal bases and accent strips available in Signal White, Slate Grey or Matte Black with 180 optional powder coat colors
- Wood frames: Clear, Vellum, Driftwood and Rustic stains
- Optional metal shelf to match the base (partial height 48" only)
- Add functionality and style by integrating a Biophilic panel