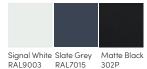

#### MIX FINISH COLORS

#### Base, Accent Strip & Shelf Color Options

#### SPECIFICATIONS

- Metal accent strip highlights an integrated marker rail
- Metal bases and accent strips available in Signal White, Slate Grey or Matte Black with 180 optional powder coat colors
- Wood frames: Clear, Vellum, Driftwood and Rustic stains
- Optional metal shelf to match the base (partial height 48" only)
- Add functionality and style by integrating a Biophilic panel