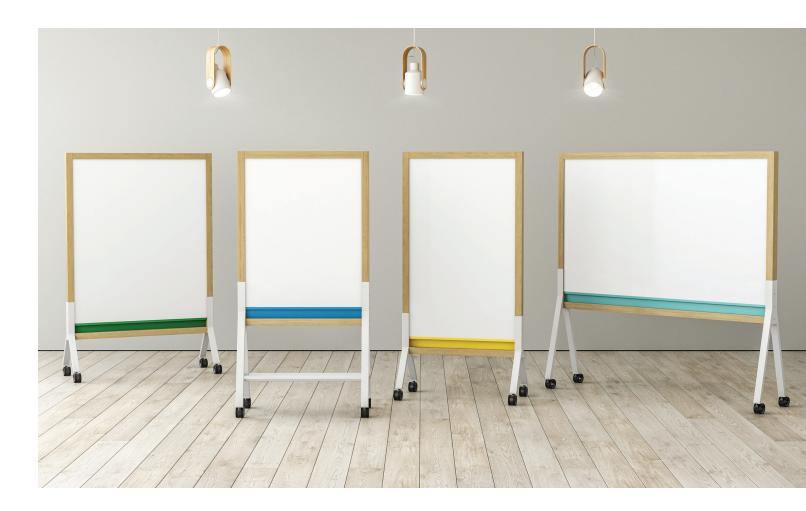

# MIX Contemporary Mobile Markerboard

In the MIX line of highly customizable, mixed-material dry erase mobile markerboards and tackboards, those who design for collaborative communication environments now have more flexibility to achieve their desired aesthetic.

- Responsibly harvested Ash wood frame
- Available in Calyx Glass and LCS Porcelain magnetic writing surfaces
- Add functionality and style by integrating Calyx Cork or a Biophilic panel
- Contemporary hubless casters with locking brakes

# MIX Contemporary Mobile Markerboard

Metal base

Metal accent strip and marker rail

#### STANDARD SIZES (HxW)

| Partial Height | Full Height |
|----------------|-------------|
| 72″ x 36″      | 72″ x 36″   |
| 72″ x 48″      | 72" x 42"   |
| 72″ x 60″      | 72" x 48"   |
| *72" x 72"     | **72″ x 60″ |
| 1 1            |             |

#### SPECIFICATIONS

- Metal accent strip highlights an integrated marker rail
- Metal bases and accent strips available in Signal White, Slate Grey or Matte Black with 180 optional powder coat colors
- Wood frames: Clear, Vellum, Driftwood and Rustic stains
- Optional metal shelf to match the base (partial height 48" only)
- Add functionality and style by integrating a Biophilic panel