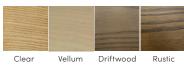

#### MIX FINISH COLORS

#### **MIX Wood Finish Options**

#### SPECIFICATIONS

- Metal accent strip highlights an integrated marker rail
- Metal bases and accent strips available in Signal White, Slate Grey or Matte Black with 180 optional powder coat colors
- Wood frames: Clear, Vellum, Driftwood and Rustic stains
- Optional metal shelf to match the base (partial height 48" only)
- Add functionality and style by integrating a Biophilic panel