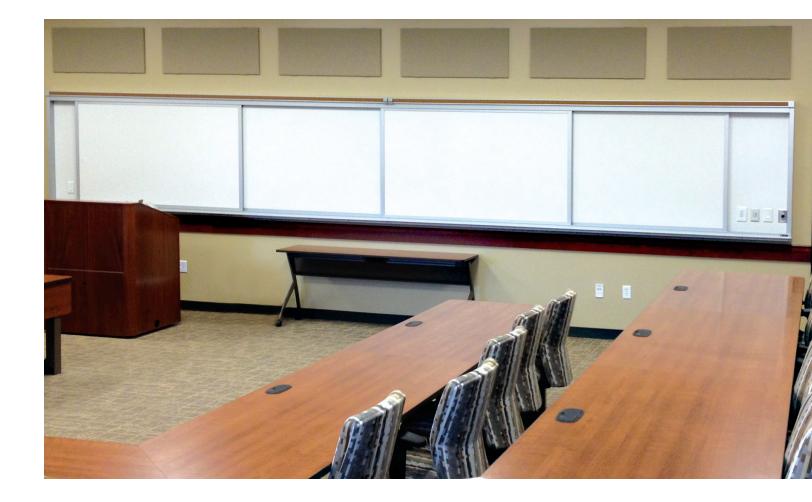

# **Horizontal Sliding Units**

## Wall-Mounted Sliding Boards

Horizontal Sliding Units are custom-built to meet your needs, providing optimum display surfaces within easy reach for teaching, conferences, and training. The sliding panels and back panels can be LCS Porcelain dry erase markerboard or chalkboard. Also, Calyx Cork, Fabricork, Guilford of Maine FR701 Fabric, Tan Nucork tackboard surfaces, or COM fabrics can be applied to any of these panels.

- LCS Porcelain sliding panels and back panel
- Top-suspended sliding panels glide easily over an aluminum track on nylon rollers
- Magnetic surface
- SCS Indoor Advantage Gold Certified

#### **SPECIFICATIONS**

- Sliding panels glide easily over an aluminum track on molded nylon rollers
- Fixed back panel with 2, 3, or 4 tracks with sliding panels
- Back panels can also be eliminated for "pass through" application
- Sizes available from 4' x 6' up to 4' x 24'