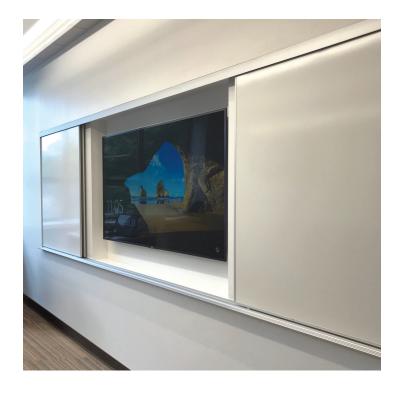

# **Horizontal Sliding Units**

## Wall-Mounted Sliding Boards

Horizontal Sliding Units are custom-built to meet your needs, providing optimum display surfaces within easy reach for teaching, conferences, and training. The sliding panels and back panels can be LCS Porcelain dry erase markerboard or chalkboard. Also, Calyx Cork, Fabricork, Guilford of Maine FR701 Fabric, Tan Nucork tackboard surfaces, or COM fabrics can be applied to any of these panels.

#### **SPECIFICATIONS**

- Sliding panels glide easily over an aluminum track on molded nylon rollers
- Fixed back panel with 2, 3, or 4 tracks with sliding panels
- Back panels can also be eliminated for "pass through" application
- Sizes available from 4' x 6' up to 4' x 24'