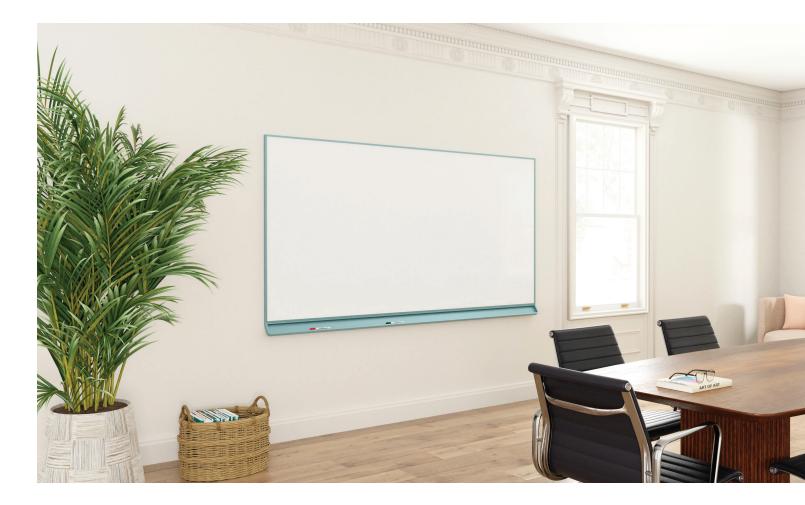

# **VENUE** Wall-Mounted Markerboard

Venue Dry Erase Markerboards enhance a variety of aesthetics with a vast library of color finishes, laminates, and acoustics to blend in with any environment. It is Venue's timeless design that allows this adaptive visual communications board to work with an existing conference room, collaboration space, or a new system within the open plan.

- The stylish frame and distinctive angled marker tray available in 10 standard matte finish colors
- Available in 8 standard sizes or custom size
- Available in Calyx Glass and LCS Porcelain writing surfaces

#### SPECIFICATIONS

- Frame and marker tray available in 10 standard matte finish colors
- Comes in 8 standard sizes, custom sizes available