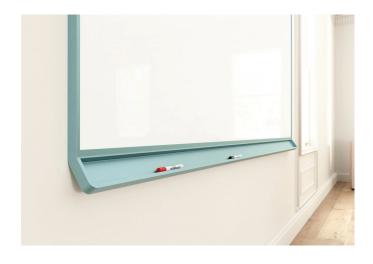

- The stylish frame and distinctive angled marker tray available in 10 standard matte finish colors
- Available in 8 standard sizes or custom size
- Available in Calyx Glass and LCS Porcelain writing surfaces

#### SPECIFICATIONS

- Frame and marker tray available in 10 standard matte finish colors
- Comes in 8 standard sizes, custom sizes available