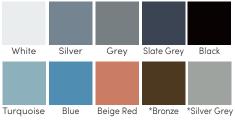

#### TRIM MATTE FINISH COLORS

\*Metallic matte finish

#### SPECIFICATIONS

- Frame and marker tray available in 10 standard matte finish colors
- Comes in 8 standard sizes, custom sizes available