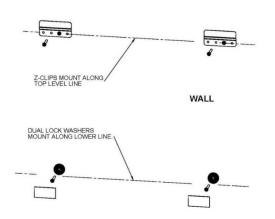

#### **INSTALLATION – Mounting Hangers**

Note: Make sure wall is level and plum, shimming where necessary to make sure all anchor points are in line and level.

- Using screws and necessary anchors appropriate for the type of wall construction, mount the top z-clips to the wall along the top level line as shown below. The clips should be evenly spaced such that they will be located inside the trim of the board being installed. (Screws and anchors not included.)
- 2. If the board is under 6', repeat the process in Step 1 to mount the Dual Lock\* washers at the lower level line. If 6' or larger, hang the board with the Z- clips and strike a line at the bottom of the board, remove board from wall and using screws and necessary anchors appropriate for the type of wall construction, mount the bottom of your clips on the line. Mount first clip 3" in from edge of board and every 2'.
- 3. If the board is under 6' Once the hangers are mounted and the board is hung, press the Dual Lock washers firmly together to engage all Dual Lock washers on board with washers on wall. If wall is not level and Dual Lock washers are not engaging, it maybe necessary to shim with steel washers. If the board is 6' or larger, rehang board and attach clips to board using supplied 3/8"#8 screw.