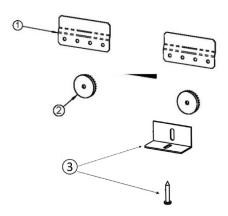

#### **Hardware Kit**

The hardware kit consists of at least two of the following (if applicable):

- 1. Z-clip hangers
- 2. Dual Lock\* Washers (on boards smaller than 6')
- 3. Clips (on boards 6' or larger) and #8 screws

The quantity of each item will vary with board size.

Screws and hardware to attach hangers, and clips if applicable, to the wall should be appropriate for the type of wall construction and are to be supplied by the installer.