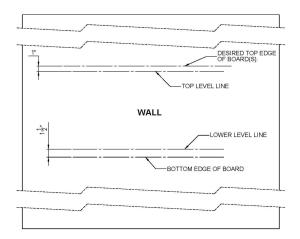

#### Layout

- 1. Measure approximately 1" down from desired top edge of board on wall.
- 2. Strike a level line at this location long enough to mount all boards to be hung at this level.
- 3. If the board is under 6', strike a second level line 1-1/2" above the desired location of the bottom edge of the board.