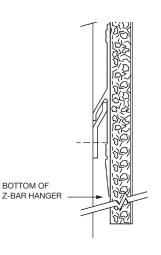

## Profile Series

## Installation Instructions



- 1. Determine the desired top height for mounting the markerboard panels.
- 2. Measure down to the very bottom of each Z-bar hanger on the panel, striking a level line for all three positions. See illustration below.
- 3. Measure up ¾" from those lines and place the bottom of the Z-clip hangers to be mounted on the wall. (Wall anchors by others.)
- 4. Using a straight edge, shim where necessary so that all anchor points of hanger(s) are in line and level.
- 5. If multiple panels are to be installed in a "run", repeat steps above for hanging each additional panel.