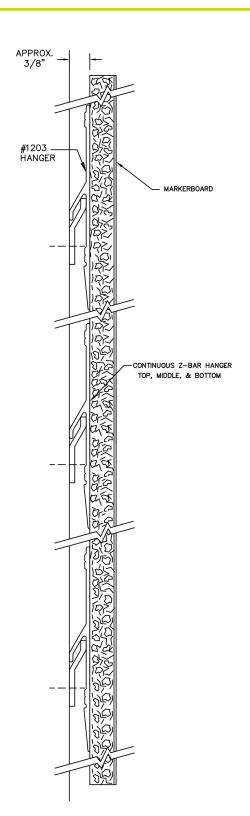

## Profile Series

## Installation Instructions



- 1. Determine the desired top height for mounting the markerboard panels.
- 2. Measure down to the very bottom of each Z-bar hanger on the panel, striking a level line for all three positions. See illustration below.
- 3. Measure up ¾" from those lines and place the bottom of the Z-clip hangers to be mounted on the wall. (Wall anchors by others.)
- 4. Using a straight edge, shim where necessary so that all anchor points of hanger(s) are in line and level.
- 5. If multiple panels are to be installed in a "run", repeat steps above for hanging each additional panel.