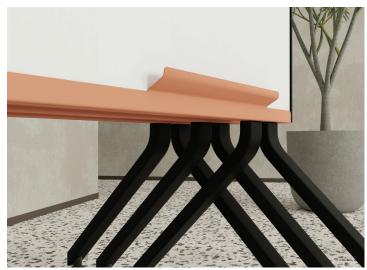

## Mobile Markerboard

With the Switch Mobile, we identified several key functions needed in multi-use settings, most notably the ability to stack and store pieces into a small footprint. The simple form of the mobile legs takes inspiration from the splitting and bending of a single plane – imagine taking a single piece of paper and tearing it apart. This not only gives the Switch Mobile a look as if it is in movement but also allows the mobiles to nest 4 units in-line tightly together within a 34" footprint depth when being stowed away into a closet or corner of the room.

#### **SPECIFICATIONS**

- Available in Calyx Glass or LCS Porcelain writing surfaces
- Marker tray, frame and legs available in 10 matte finish colors
- 4 units can nest within a 34" footprint depth
- Optional Acoustic Tack Pads available