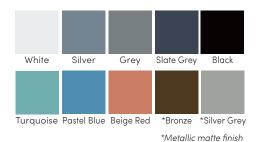

#### TRIM MATTE FINISH COLORS

#### **SPECIFICATIONS**

- Available in Calyx Glass or LCS Porcelain writing surfaces
- Marker tray, frame and legs available in 10 matte finish colors
- 4 units can nest within a 34" footprint depth
- Optional Acoustic Tack Pads available