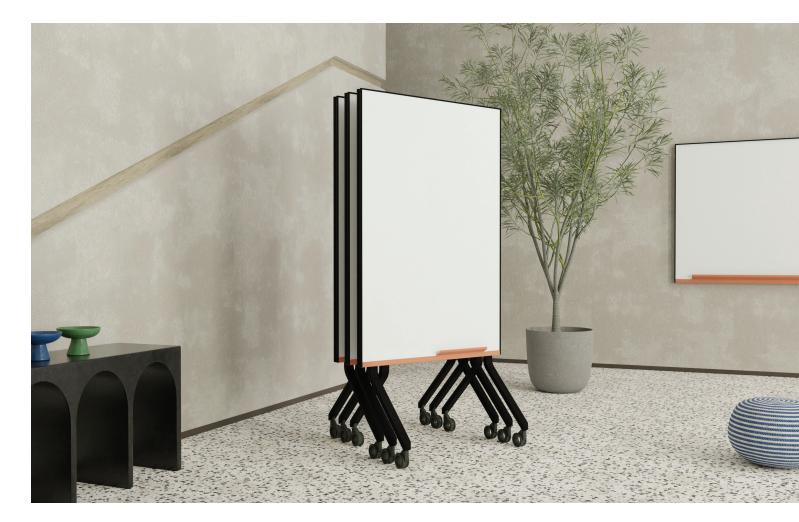

## Mobile Markerboard

With the Switch Mobile, we identified several key functions needed in multi-use settings, most notably the ability to stack and store pieces into a small footprint. The simple form of the mobile legs takes inspiration from the splitting and bending of a single plane – imagine taking a single piece of paper and tearing it apart. This not only gives the Switch Mobile a look as if it is in movement but also allows the mobiles to nest 4 units in-line tightly together within a 34" footprint depth when being stowed away into a closet or corner of the room.

- Available in Calyx Glass and LCS Porcelain writing surfaces
- The slim trim elements give the board a minimalistic quality
- Switch Mobile is designed to be functionally agile
- Can easily be nested and stowed away when not in use
- Comes with two (2) locking and two (2) non-locking hubless casters

#### **SPECIFICATIONS**

- Available in Calyx Glass or LCS Porcelain writing surfaces
- Marker tray, frame and legs available in 10 matte finish colors
- 4 units can nest within a 34" footprint depth
- Optional Acoustic Tack Pads available