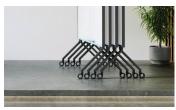

## Mobile Markerboard

With the Switch Mobile, we identified several key functions needed in multi-use settings, most notably the ability to stack and store pieces into a small footprint. The simple form of the mobile legs takes inspiration from the splitting and bending of a single plane – imagine taking a single piece of paper and tearing it apart. This not only gives the Switch Mobile a look as if it is in movement but also allows the mobiles to nest 4 units in-line tightly together within a 34" footprint depth when being stowed away into a closet or corner of the room.

#### **SPECIFICATIONS**

- Available in Calyx Glass or LCS Porcelain writing surfaces
- Marker tray, frame and legs available in 10 matte finish colors
- 4 units can nest within a 34" footprint depth
- Optional Acoustic Tack Pads available