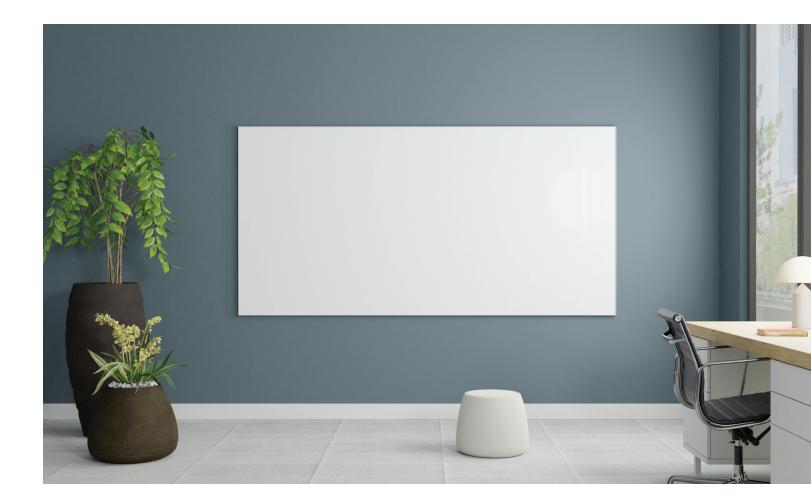

# **CONNECT X2**

# Markerboard | Tackboard | Modular

The CONNECT® X2 Markerboard, Tackboard and Modular System delivers extremely clean, modern lines and fits within the design and functionality requirements of virtually any space. CONNECT X2's markerboard and modular writing surface panels are available in LCS Porcelain or Calyx Glass. Tackboard panels are available in Calyx Cork or multiple fabric tackboard options.