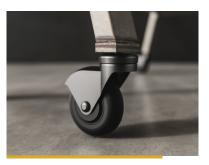

# MIX INDUSTRIAL MOBILES

Your choice of full or partial height mobiles with optional metal shelf in matte clear finish

Functional exposed hex bolts

Durable and smooth industrial casters with locking brakes

Metal accent strip in matte black finish highlights the integrated marker rail

Industrial metal base with exposed welds