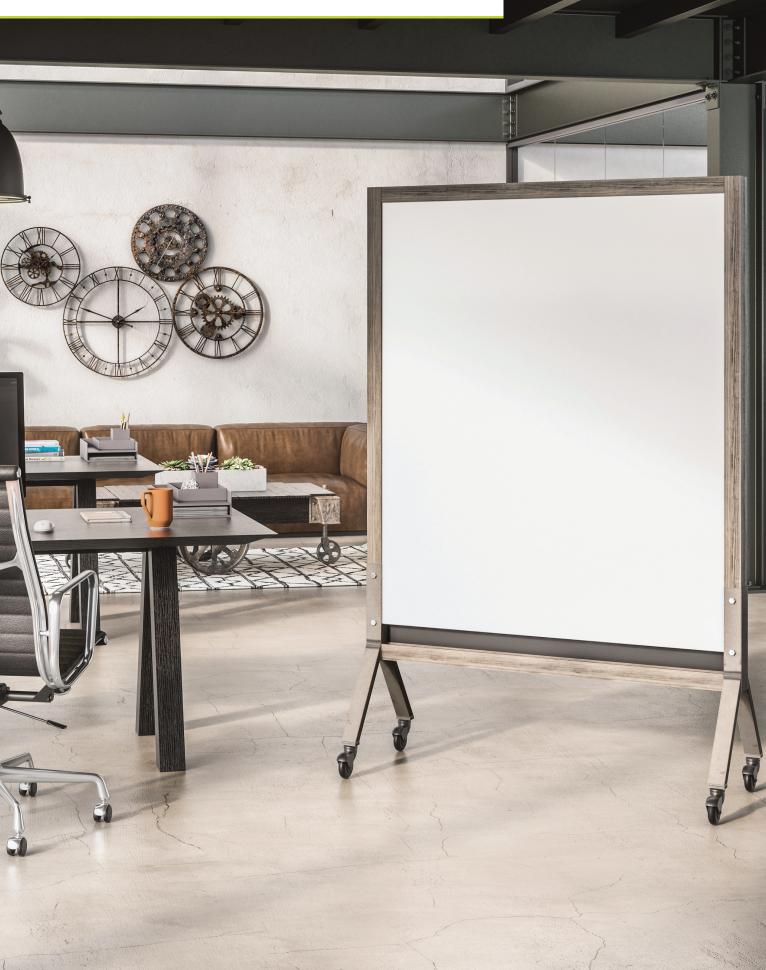

### More than merely a markerboard, MIX is a multipurpose furniture line.

MIX customizable mobile and wall-mounted markerboards also serve as mobile space dividers, biophilic walls, and sound absorbing acoustic panels.

### MIX offers design versatility in three distinct styles:

Industrial, Contemporary, and Biophilic. Nearly every component can be customized, including color, wood finish, writing surface, optional metal tray, metal base and accent strip. The result is a virtually unlimited palette with which to bring design concepts to life.

Make a statement and capture your thoughts on a beautiful surface worthy of attention.

\*FSC-C145983

Your choice of full or partial height mobiles with metal base and optional shelf in black, grey or white, plus 180 color options