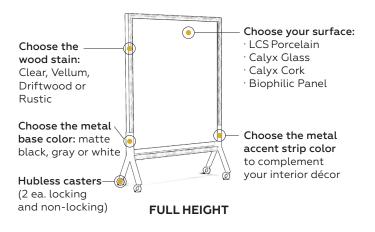

### MIX offers design versatility in three distinct styles:

Industrial, Contemporary, and Biophilic. Nearly every component can be customized, including color, wood finish, writing surface, optional metal tray, metal base and accent strip. The result is a virtually unlimited palette with which to bring design concepts to life.

Make a statement and capture your thoughts on a beautiful surface worthy of attention.

\*FSC-C145983

Your choice of full or partial height mobiles with metal base and optional shelf in black, grey or white, plus 180 color options

Custom colored metal accent strip

Seamlessly integrated marker rail

Smooth and quiet hubless casters with locking brakes

Contemporary metal base with smooth welds

# MIX CONTEMPORARY WALL-MOUNTED BOARDS

VIEW ONLINE

Metal accent strip highlights the integrated marker rail

Metal accent strip available in 180 powder coat colors

Ash wood frame available in Clear, Vellum, Driftwood and Rustic stains