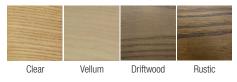

### Wood Stains

# MIX CONTEMPORARY WALL-MOUNTED BOARDS

VIEW ONLINE

Metal accent strip highlights the integrated marker rail

Metal accent strip available in 180 powder coat colors

Ash wood frame available in Clear, Vellum, Driftwood and Rustic stains

# MIX INDUSTRIAL WALL-MOUNTED BOARDS

0

No. of

Metal accent strip highlights the integrated marker rail

Metal corner accents with exposed hex bolts in matte clear finish

Ash wood frame available in Clear, Vellum, Driftwood and Rustic stains