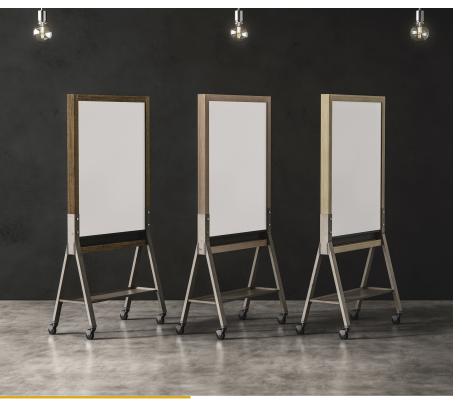

### MIX offers design versatility in three distinct styles:

Industrial, Contemporary, and Biophilic. Nearly every component can be customized, including color, wood finish, writing surface, optional metal tray, metal base and accent strip. The result is a virtually unlimited palette with which to bring design concepts to life.

### Wood Stains