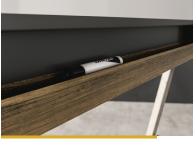

Custom colored metal accent strip

Seamlessly integrated marker rail

Smooth and quiet hubless casters with locking brakes

Contemporary metal base with smooth welds

# MIX CONTEMPORARY WALL-MOUNTED BOARDS

VIEW ONLINE

Metal accent strip highlights the integrated marker rail

Metal accent strip available in 180 powder coat colors

Ash wood frame available in Clear, Vellum, Driftwood and Rustic stains