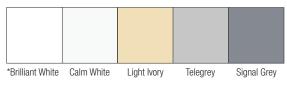

### Calyx Glass Colors

\*Standard glass markerboard color comes in Brilliant White

Choose from over 180 optional powder coat colors. Custom match colors available upon request.