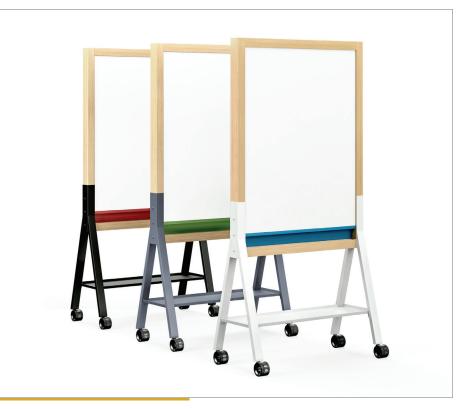

### More than merely a markerboard, MIX is a multipurpose furniture line.

MIX customizable mobile and wall-mounted markerboards also serve as mobile space dividers, biophilic walls, and sound absorbing acoustic panels.

### MIX offers design versatility in three distinct styles:

Industrial, Contemporary, and Biophilic. Nearly every component can be customized, including color, wood finish, writing surface, optional metal tray, metal base and accent strip. The result is a virtually unlimited palette with which to bring design concepts to life.

Make a statement and capture your thoughts on a beautiful surface worthy of attention.

\*FSC-C145983

Your choice of full or partial height mobiles with metal base and optional shelf in black, grey or white, plus 180 color options