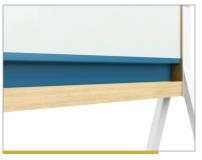

Custom colored metal accent strip

Seamlessly integrated marker rail

Smooth and quiet hubless casters with locking brakes

Contemporary metal base with smooth welds

# MIX CONTEMPORARY WALL-MOUNTED BOARDS

VIEW ONLINE

Metal accent strip highlights the integrated marker rail

Metal accent strip available in 180 powder coat colors

Ash wood frame available in Clear, Vellum, Driftwood and Rustic stains