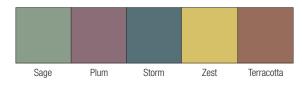

### Calyx Glass Colors

\*Standard glass markerboard color comes in Brilliant White

Choose from over 180 optional powder coat colors. Custom match colors available upon request.