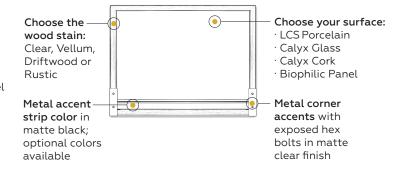

# MIX INDUSTRIAL WALL-MOUNTED BOARDS

0

No. of

Metal accent strip highlights the integrated marker rail

Metal corner accents with exposed hex bolts in matte clear finish

Ash wood frame available in Clear, Vellum, Driftwood and Rustic stains

# MIX CONTEMPORARY WALL-MOUNTED BOARDS

VIEW ONLINE

Metal accent strip highlights the integrated marker rail

Metal accent strip available in 180 powder coat colors

Ash wood frame available in Clear, Vellum, Driftwood and Rustic stains

Metal accent strip in matte black finish highlights the integrated marker rail

Industrial metal base with exposed welds

# MIX INDUSTRIAL MOBILES

Your choice of full or partial height mobiles with optional metal shelf in matte clear finish

Functional exposed hex bolts

Durable and smooth industrial casters with locking brakes