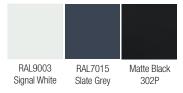

### Standard MIX Metal Colors

MIX Contemporary base, accent strip and optional shelf

When color matching metal bases or accent strips to the LCS Porcelain 100 White writing surface, specify 100 White Powder Coat.

MIX Industrial base and shelf

MIX Industrial accent strip

Matte Black 302P