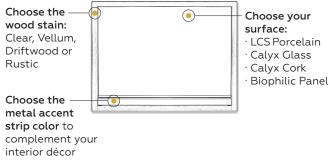

stic stains





VIEW ONLINE

Biophilic panel can be applied to the MIX Contemporary or Industrial (shown above) mobile styles



Choose from two standard designs: Serenity and Om (shown above on Contemporary mobiles). Custom designs available upon request.

Our Biophilic panels are created using natural preserved plants. These long-lasting, maintenance-free gardens require no water, misting or irrigation, no light and no soil, but retain a vibrant, fresh cut look and feel for 7–10 years.

# CHOOSE YOUR EXPRESSION

### MIX INDUSTRIAL MOBILES





PARTIAL HEIGHT (all other details are the same as the full height Industrial mobile)

### MIX CONTEMPORARY MOBILES





**PARTIAL HEIGHT** (all other details are the same as the full height Contemporary mobile)

### MIX CONTEMPORARY MARKERBOARDS



### MIX INDUSTRIAL MARKERBOARDS



# MAKE A STATEMENT

Express your creativity with MIX. Nearly every component can be tailored to suit the environment, including color, finish, writing surface, metal tray, base, and accent strip. The result is a virtually unlimited design palette with which to bring concepts to life.

### Standard MIX Metal Colors

MIX Contemporary base, accent strip and optional shelf



When color matching metal bases or accent strips to the LCS Porcelain 100 White writing surface, specify 100 White Powder Coat.

### Wood Stains



### Calyx Glass Colors





\*Standard glass markerboard color comes in Brilliant White

Choose from over 180 optional powder coat colors. Custom match colors available upon request.

### View the Calyx Powder Coat Color Guide HERE.

Colors