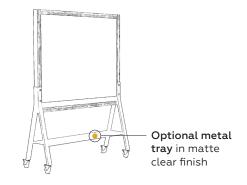

# MIX INDUSTRIAL MOBILES

Your choice of full or partial height mobiles with optional metal shelf in matte clear finish

Functional exposed hex bolts

Durable and smooth industrial casters with locking brakes

Metal accent strip in matte black finish highlights the integrated marker rail

Industrial metal base with exposed welds