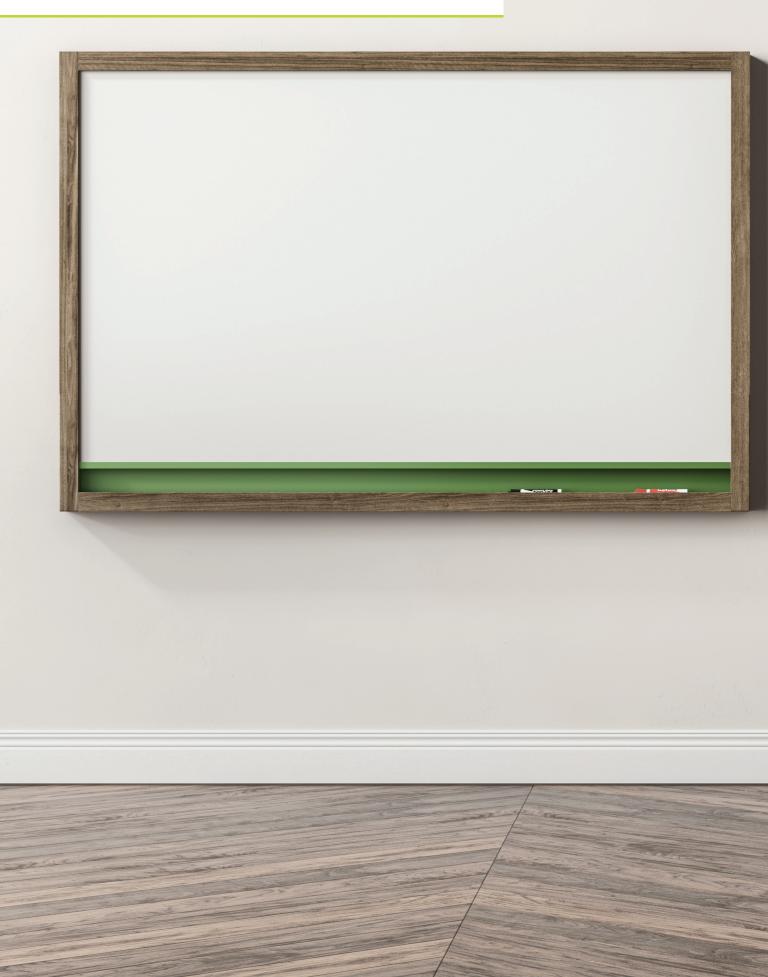

# MIX CONTEMPORARY WALL-MOUNTED BOARDS

VIEW ONLINE

Metal accent strip highlights the integrated marker rail

Metal accent strip available in 180 powder coat colors

Ash wood frame available in Clear, Vellum, Driftwood and Rustic stains

# MIX INDUSTRIAL WALL-MOUNTED BOARDS

0

No. of

Metal accent strip highlights the integrated marker rail

Metal corner accents with exposed hex bolts in matte clear finish

Ash wood frame available in Clear, Vellum, Driftwood and Rustic stains