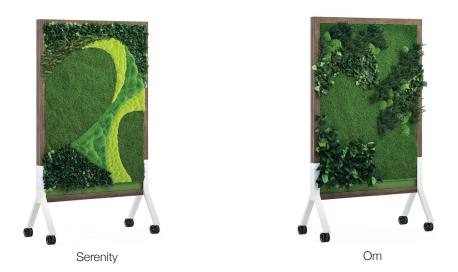

VIEW ONLINE

Biophilic panel can be applied to the MIX Contemporary or Industrial (shown above) mobile styles

Choose from two standard designs: Serenity and Om (shown above on Contemporary mobiles). Custom designs available upon request.