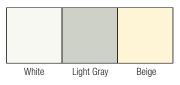

### Standard MIX Metal Colors

MIX Contemporary base, accent strip and optional shelf

When color matching metal bases or accent strips to the LCS Porcelain 100 White writing surface, specify 100 White Powder Coat.