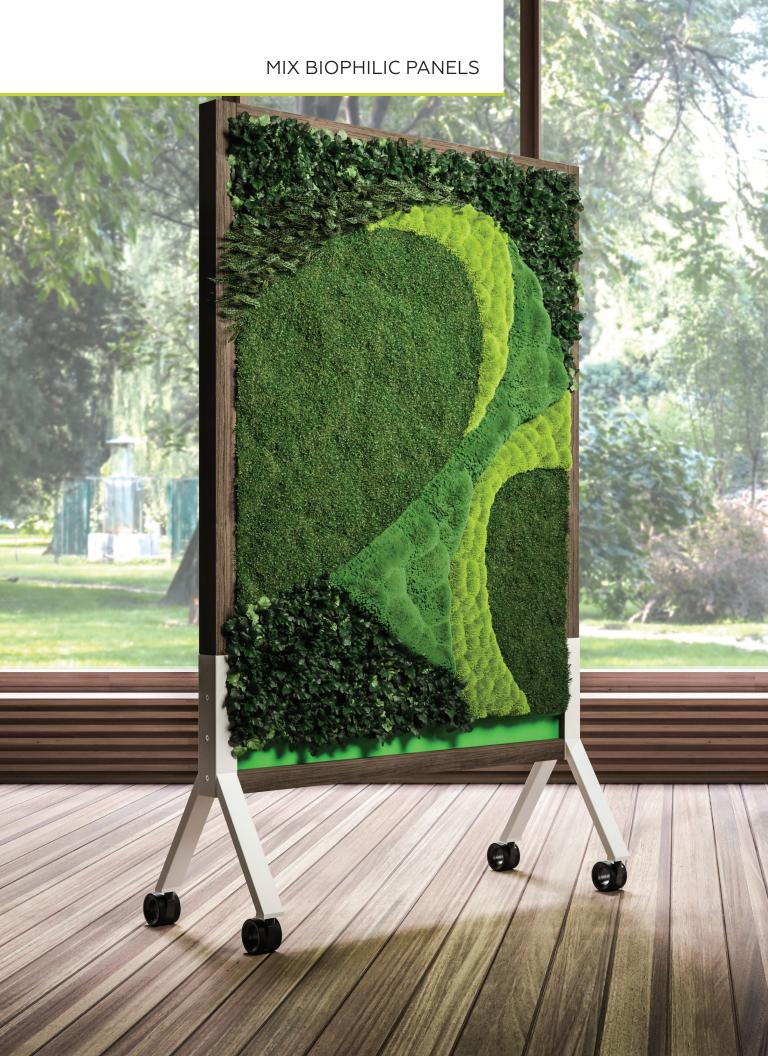

VIEW ONLINE

Biophilic panel can be applied to the MIX Contemporary or Industrial (shown above) mobile styles

Choose from two standard designs: Serenity and Om (shown above on Contemporary mobiles). Custom designs available upon request.

Our Biophilic panels are created using natural preserved plants. These long-lasting, maintenance-free gardens require no water, misting or irrigation, no light and no soil, but retain a vibrant, fresh cut look and feel for 7–10 years.