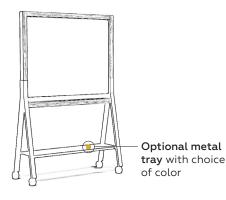

### MIX INDUSTRIAL MOBILES

PARTIAL HEIGHT (all other details are the same as the full height Industrial mobile)

### MIX CONTEMPORARY MOBILES

**PARTIAL HEIGHT** (all other details are the same as the full height Contemporary mobile)