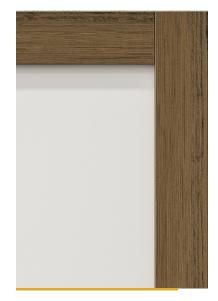

# MIX CONTEMPORARY WALL-MOUNTED BOARDS

VIEW ONLINE

Metal accent strip highlights the integrated marker rail

Metal accent strip available in 180 powder coat colors

Ash wood frame available in Clear, Vellum, Driftwood and Rustic stains