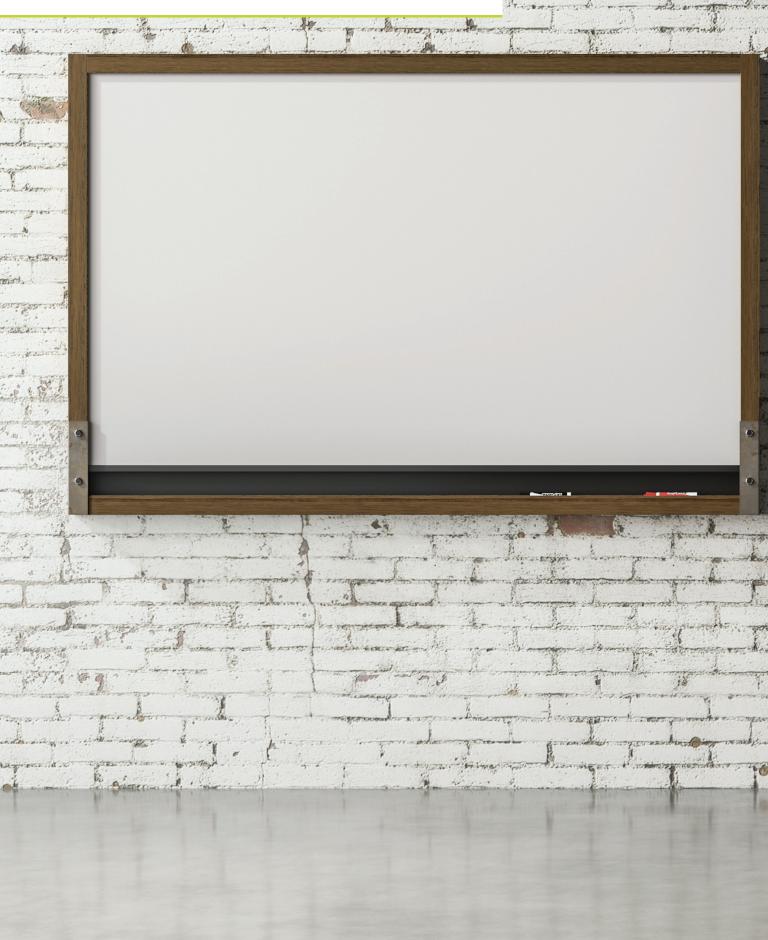

# MIX CONTEMPORARY WALL-MOUNTED BOARDS

VIEW ONLINE

Metal accent strip highlights the integrated marker rail

Metal accent strip available in 180 powder coat colors

Ash wood frame available in Clear, Vellum, Driftwood and Rustic stains

# MIX INDUSTRIAL WALL-MOUNTED BOARDS

0

No. of

Metal accent strip highlights the integrated marker rail

Metal corner accents with exposed hex bolts in matte clear finish

Ash wood frame available in Clear, Vellum, Driftwood and Rustic stains