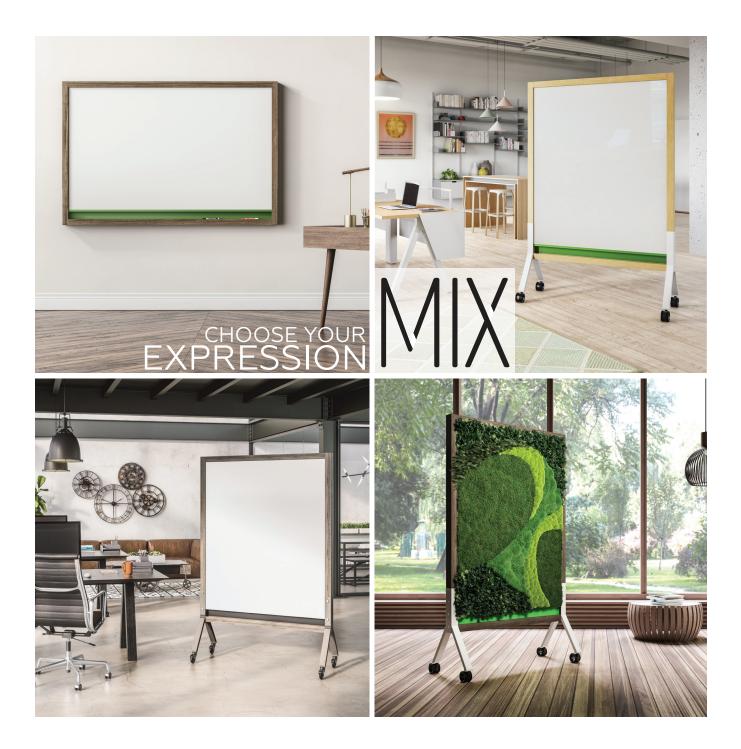

### More than merely a markerboard, MIX is a multipurpose furniture line.

MIX customizable mobile and wall-mounted markerboards also serve as mobile space dividers, biophilic walls, and sound absorbing acoustic panels.

### MIX offers design versatility in three distinct styles:

Industrial, Contemporary, and Biophilic. Nearly every component can be customized, including color, wood finish, writing surface, optional metal tray, metal base and accent strip. The result is a virtually unlimited palette with which to bring design concepts to life.

# CHOOSE YOUR EXPRESSION