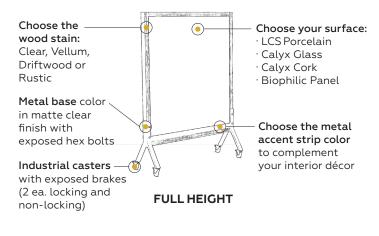

### MIX offers design versatility in three distinct styles:

Industrial, Contemporary, and Biophilic. Nearly every component can be customized, including color, wood finish, writing surface, optional metal tray, metal base and accent strip. The result is a virtually unlimited palette with which to bring design concepts to life.

# MIX INDUSTRIAL MOBILES

Your choice of full or partial height mobiles with optional metal shelf in matte clear finish

Functional exposed hex bolts

Durable and smooth industrial casters with locking brakes

# MAKE A STATEMENT

Express your creativity with MIX. Nearly every component can be tailored to suit the environment, including color, finish, writing surface, metal tray, base, and accent strip. The result is a virtually unlimited design palette with which to bring concepts to life.