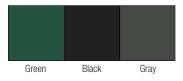

## Standard MIX Metal Colors

MIX Contemporary base, accent strip and optional shelf



When color matching metal bases or accent strips to the LCS Porcelain 100 White writing surface, specify 100 White Powder Coat.

### Wood Stains



### Calyx Glass Colors





\*Standard glass markerboard color comes in Brilliant White

Choose from over 180 optional powder coat colors. Custom match colors available upon request.

### View the Calyx Powder Coat Color Guide HERE.

Colors are reproduced with reasonable accuracy in standard gloss finish unless noted as matte finish. If color match is critical, contact us at 800-434-4610 to request an actual color sample.

MIX Industrial base and shelf



MIX Industrial accent strip



Matte Black 302P

### LCS Porcelain Colors



### LCS Chalkboard Colors





# MX

Talk to a Calyx writing surface expert and find out how MIX adds both style and functionality to designed interiors.