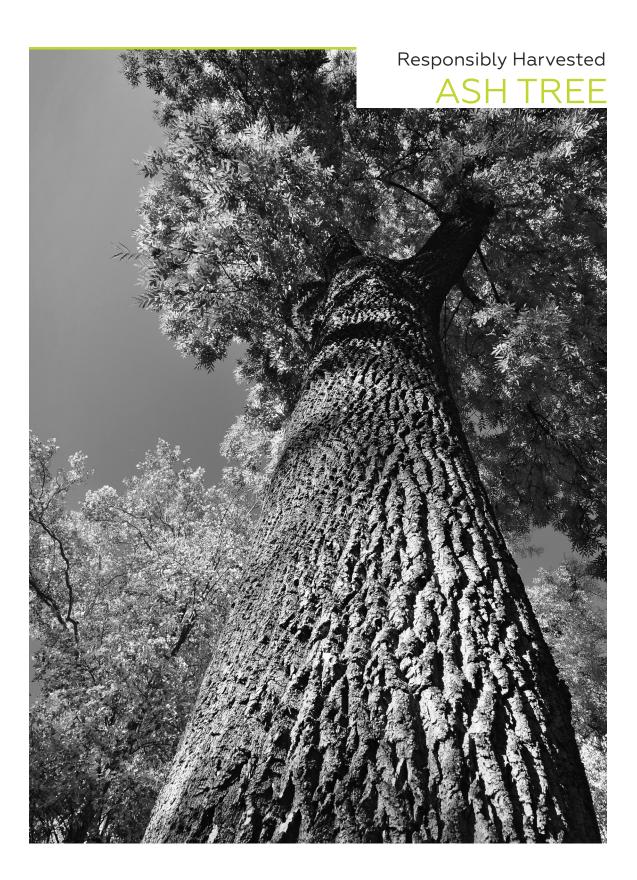

# SUSTAINABILITY

Calyx by Claridge found a green solution to a natural problem–rescuing recoverable lumber through responsible harvesting and production.

MIX even beats the beetles. Claridge is an \*FSC® certified manufacturer that uses a proprietary harvesting and production process, where in-house craftsmen construct MIX's solid ash wood frames from portions of trees unaffected by the destructive emerald ash borer beetle. Calyx by Claridge uses landfill-destined ash lumber and integrates recoverable material into MIX's stylishly durable hardwood frame.