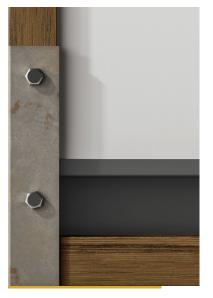

# MIX INDUSTRIAL WALL-MOUNTED BOARDS

0

No. of

Metal accent strip highlights the integrated marker rail

Metal corner accents with exposed hex bolts in matte clear finish

Ash wood frame available in Clear, Vellum, Driftwood and Rustic stains