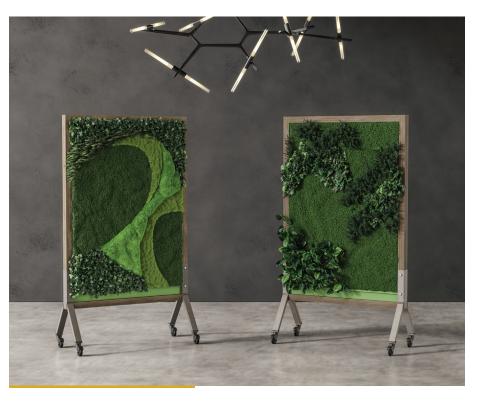

VIEW ONLINE

Biophilic panel can be applied to the MIX Contemporary or Industrial (shown above) mobile styles

Choose from two standard designs: Serenity and Om (shown above on Contemporary mobiles). Custom designs available upon request.

Our Biophilic panels are created using natural preserved plants. These long-lasting, maintenance-free gardens require no water, misting or irrigation, no light and no soil, but retain a vibrant, fresh cut look and feel for 7–10 years.