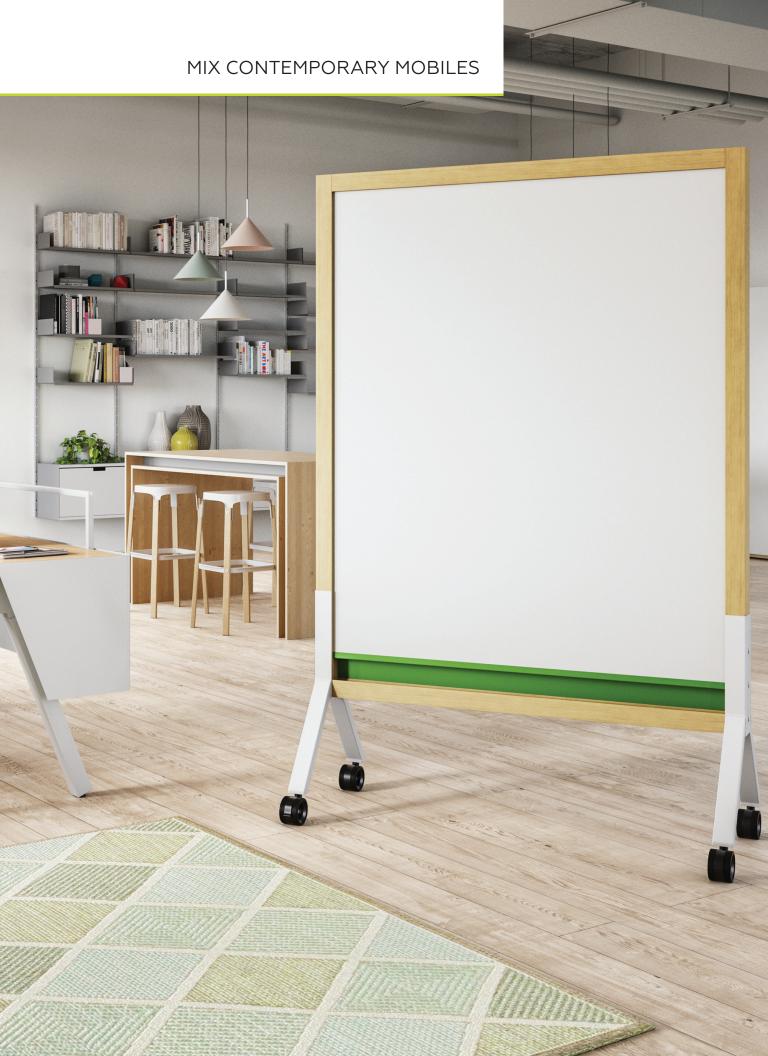

# MIX CONTEMPORARY WALL-MOUNTED BOARDS

VIEW ONLINE

Metal accent strip highlights the integrated marker rail

Metal accent strip available in 180 powder coat colors

Ash wood frame available in Clear, Vellum, Driftwood and Rustic stains