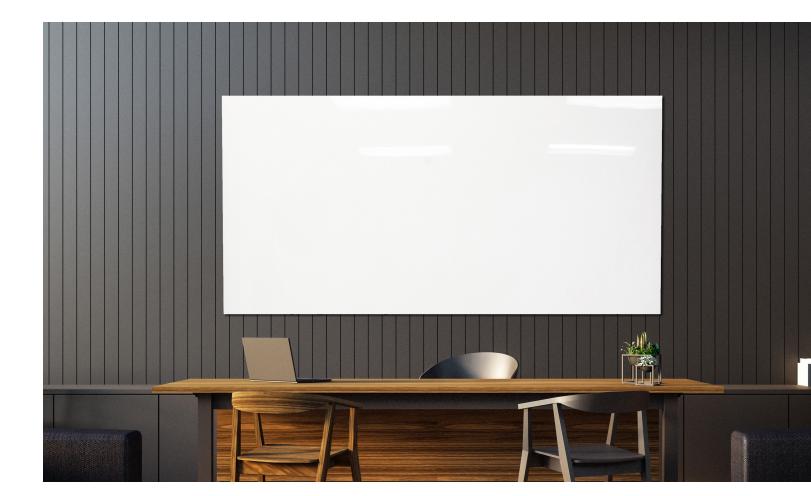

# Calyx Glass Wall-Mounted Markerboard

Calyx Glass dry erase whiteboards are stylish, functional and easy to maintain. Made from low-iron, ultra-clear glass for exceptional clarity, Calyx Glass is available in 10 standard colors and over 180 optional colors, with three different mounting options.

# Calyx Glass Wall-Mounted Markerboard