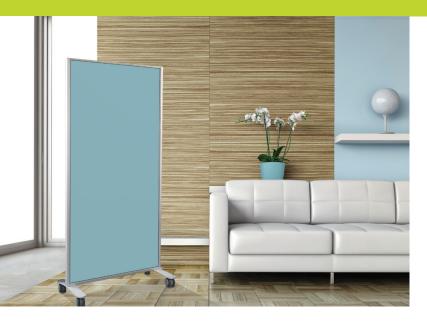

CONNECT X2 MOBILES Double-Sided Mobile Writing & Tack Surfaces

## Product Highlights

- Available in Claridge Glass and LCS<sup>3</sup> Porcelain<sup>™</sup> writing surfaces, and a variety of tack options
- Standard height is 72" from the floor available in full height, partial height, and combination styles
- Design allows nesting capabilities for convenient storage
- Furnished with locking and non-locking casters

# **CONNECT X2** Mobiles