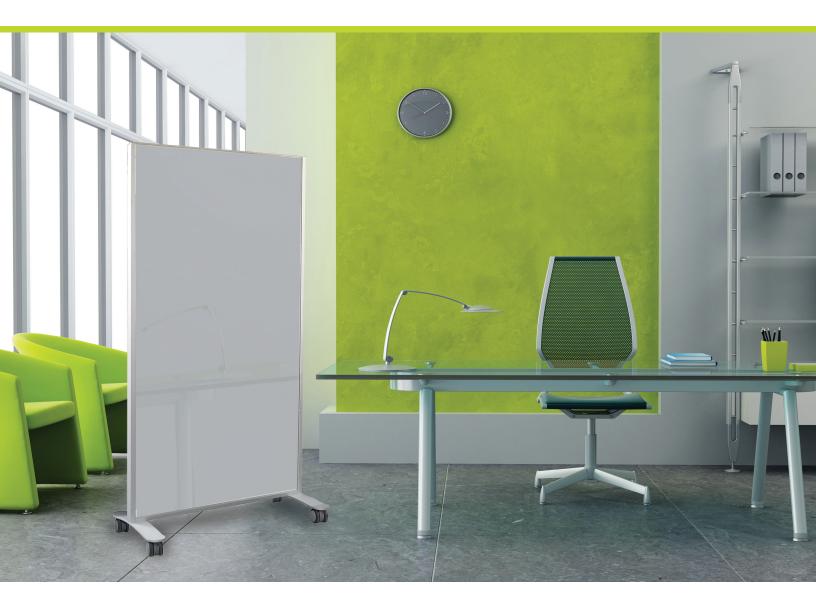

CONNECT X2 MOBILES Double-Sided Mobile Writing & Tack Surfaces

## Product Highlights

- Available in Claridge Glass and LCS<sup>3</sup> Porcelain<sup>™</sup> writing surfaces, and a variety of tack options
- Standard height is 72" from the floor available in full height, partial height, and combination styles
- Design allows nesting capabilities for convenient storage
- Furnished with locking and non-locking casters

# **CONNECT X2** Mobiles