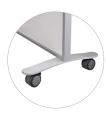

## Product Highlights

- Available in Claridge Glass and LCS<sup>3</sup> Porcelain<sup>™</sup> writing surfaces, and a variety of tack options
- Standard height is 72" from the floor available in full height, partial height, and combination styles
- Design allows nesting capabilities for convenient storage
- Furnished with locking and non-locking casters

## Shipping, Installation and Warranty

- Industry leading warranty
- Multiple production facilities with customer support across the U.S. and Canada

Foot Detail

Foot Nesting

NP<sup>3</sup> Chalkboard Colors