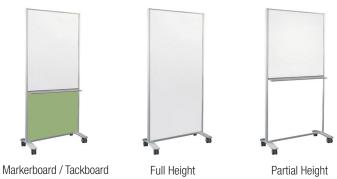

## Product Highlights

- Available in Claridge Glass and LCS<sup>3</sup> Porcelain<sup>™</sup> writing surfaces, and a variety of tack options
- Standard height is 72" from the floor available in full height, partial height, and combination styles
- Design allows nesting capabilities for convenient storage
- Furnished with locking and non-locking casters

# Let Your Ideas Flow™

Combination

Standard Claridge Glass Colors

| *Brilliant White Calm White | Light Ivory | Telegrey | Signal Gray |
|-----------------------------|-------------|----------|-------------|

#### Features and Benefits

- Full height and combination mobiles available in five widths -30", 36", 42", 48" and 60" (Partial height in 30", 36", 42", and 48")
- · Satin anodized aluminum frame is available in 24 standard colors, 180 optional powder coat colors, and unlimited custom colors
- Tackable surfaces include: Claridge Cork, Guilford, Carnegie, Maharam or pre-approved COM fabrics
- Claridge Glass and LCS<sup>3</sup> Porcelain<sup>™</sup> writing surfaces are GREENGUARD certified, eco-friendly, and emit no VOC's